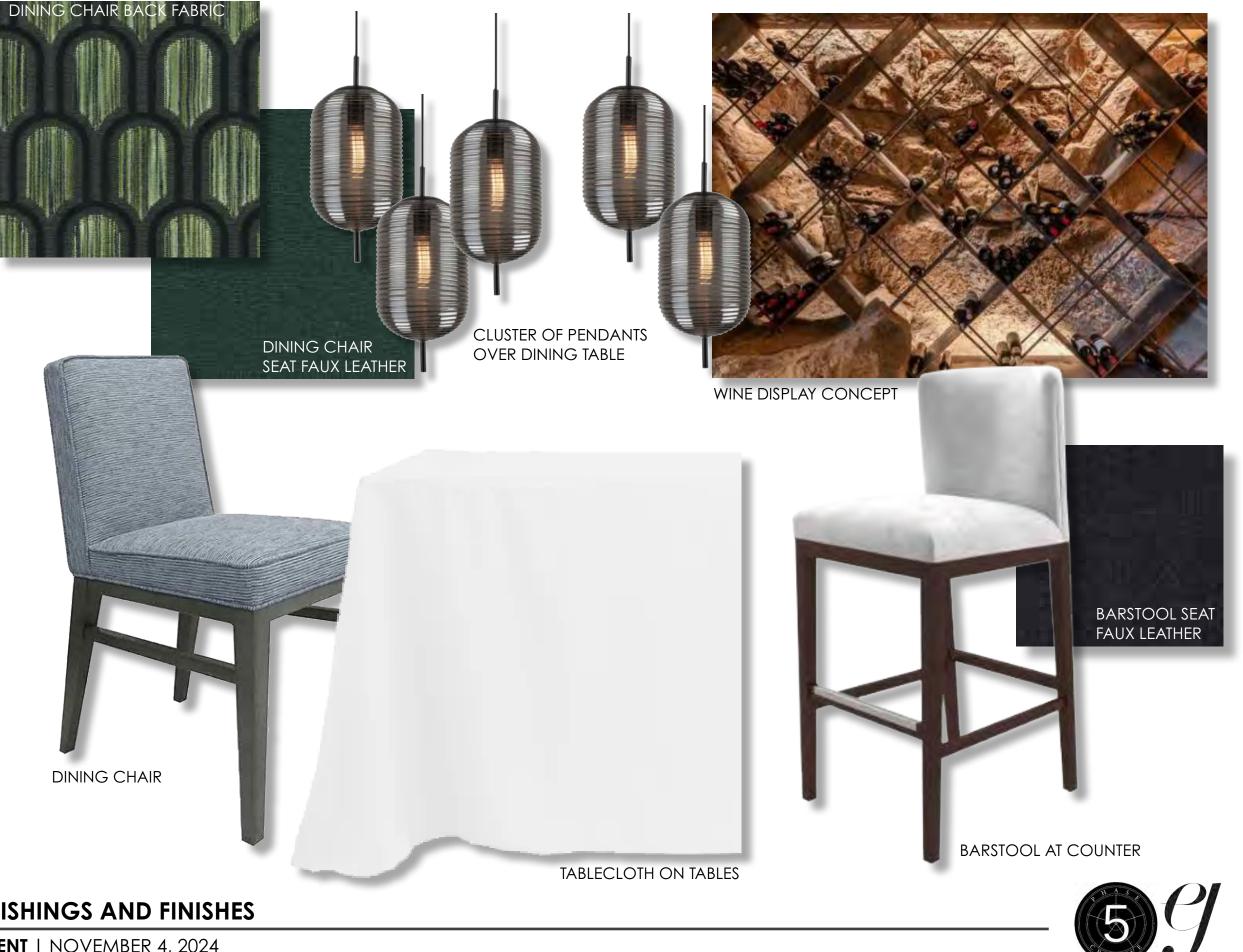

DRAPERY & BANQUETTE FABRIC





SMOKED MIRROR AT COLUMNS (GL-01)

WOOD PLATFORM (WF-02)



SCONCE AT BACK WALL









### SINATRA BOOTHS: FURNISHINGS AND FINISHES





### INTERIOR VIEW: GROTTO & BAR













### **GROTTO: FURNISHINGS AND FINISHES**





### LOUNGE GROUPING A: FURNISHINGS AND FINISHES







DINING TABLE AND CHAIRS GROUPING

**CLOVER: FURNISHINGS AND FINISHES** 





### LOUNGE NEAR TASTING ROOM: FURNISHINGS AND FINISHES





## INTERIOR VIEW: GLASS TASTING ROOM







### SECOND TASTING ROOM: FURNISHINGS AND FINISHES

BOTTLE BANK DESIGN DEVELOPMENT | NOVEMBER 4, 2024

DRAPERY POCKET AT WINDOW WALL

### CHAIR FABRIC







### BOTTLE BANK DESIGN DEVELOPMENT | NOVEMBER 4, 2024

# **MEMBERS LOUNGE: FURNISHINGS AND FINISHES**







12

BARSTOOL AT COMMUNAL TABLE







### **CHEF'S EXPERIENCE: FURNISHINGS AND FINISHES**

### CEILING PAINT FINISH (PT-07)



### **CORRIDOR TO MEMBERS ONLY SPACES: FURNISHINGS AND FINISHES**



CORK WALL DESIGN DIRECTION









## **RESTROOMS: FURNISHINGS AND FINISHES**

BOTTLE BANK DESIGN DEVELOPMENT | NOVEMBER 4, 2024



BACKLIT MIRROR



STONE VANITY CONCEPT