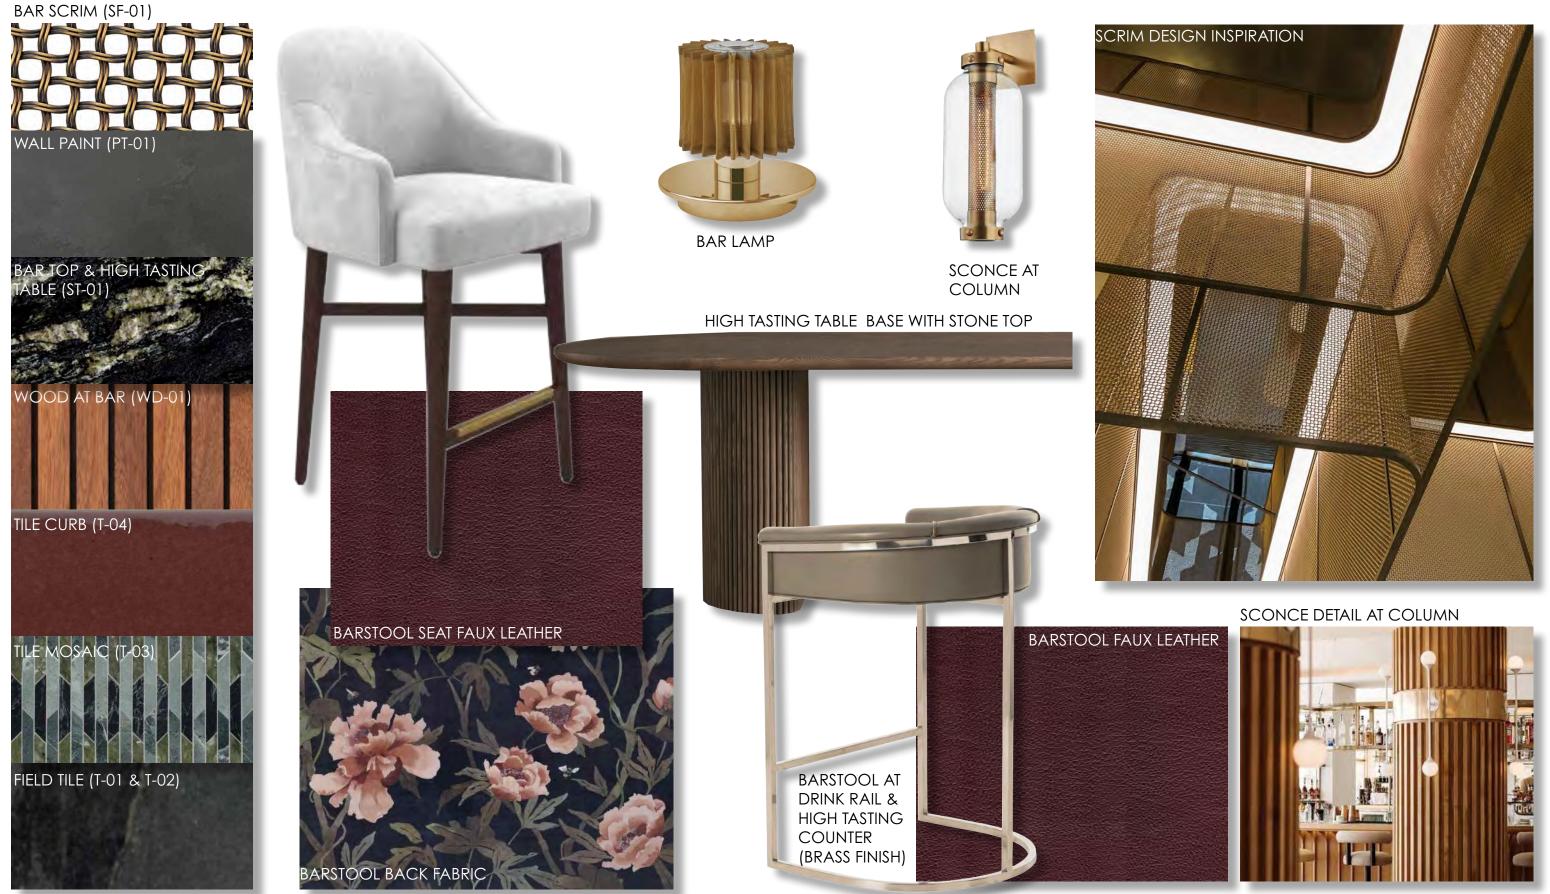

# BOTTLE BANK DESIGN DEVELOPMENT PACKAGE

11.04.2024







## LOUNGE INSPIRATION





### MEMBERS ONLY AREAS INSPIRATION





### **FLOOR PLAN**



### **REFLECTED CEILING PLAN**







# **INTERIOR VIEW: ENTRY**





**CURVED BANQUETTE: FURNISHINGS AND FINISHES** 



TABLE TOP CONCEPT







### INTERIOR VIEW: BAR VIEW FROM LOUNGE





### **BAR AND DRINK RAIL: FURNISHINGS AND FINISHES**





TABLE TOP(ST-01)

### DRAPERY & BANQUETTE FABRIC





SMOKED MIRROR AT COLUMNS (GL-01)

WOOD PLATFORM (WF-02)



SCONCE AT BACK WALL









### SINATRA BOOTHS: FURNISHINGS AND FINISHES





### INTERIOR VIEW: GROTTO & BAR













### **GROTTO: FURNISHINGS AND FINISHES**





### LOUNGE GROUPING A: FURNISHINGS AND FINISHES







DINING TABLE AND CHAIRS GROUPING

**CLOVER: FURNISHINGS AND FINISHES** 





### LOUNGE NEAR TASTING ROOM: FURNISHINGS AND FINISHES





## INTERIOR VIEW: GLASS TASTING ROOM







### SECOND TASTING ROOM: FURNISHINGS AND FINISHES

BOTTLE BANK DESIGN DEVELOPMENT | NOVEMBER 4, 2024

DRAPERY POCKET AT WINDOW WALL

### CHAIR FABRIC







### BOTTLE BANK DESIGN DEVELOPMENT | NOVEMBER 4, 2024

# **MEMBE