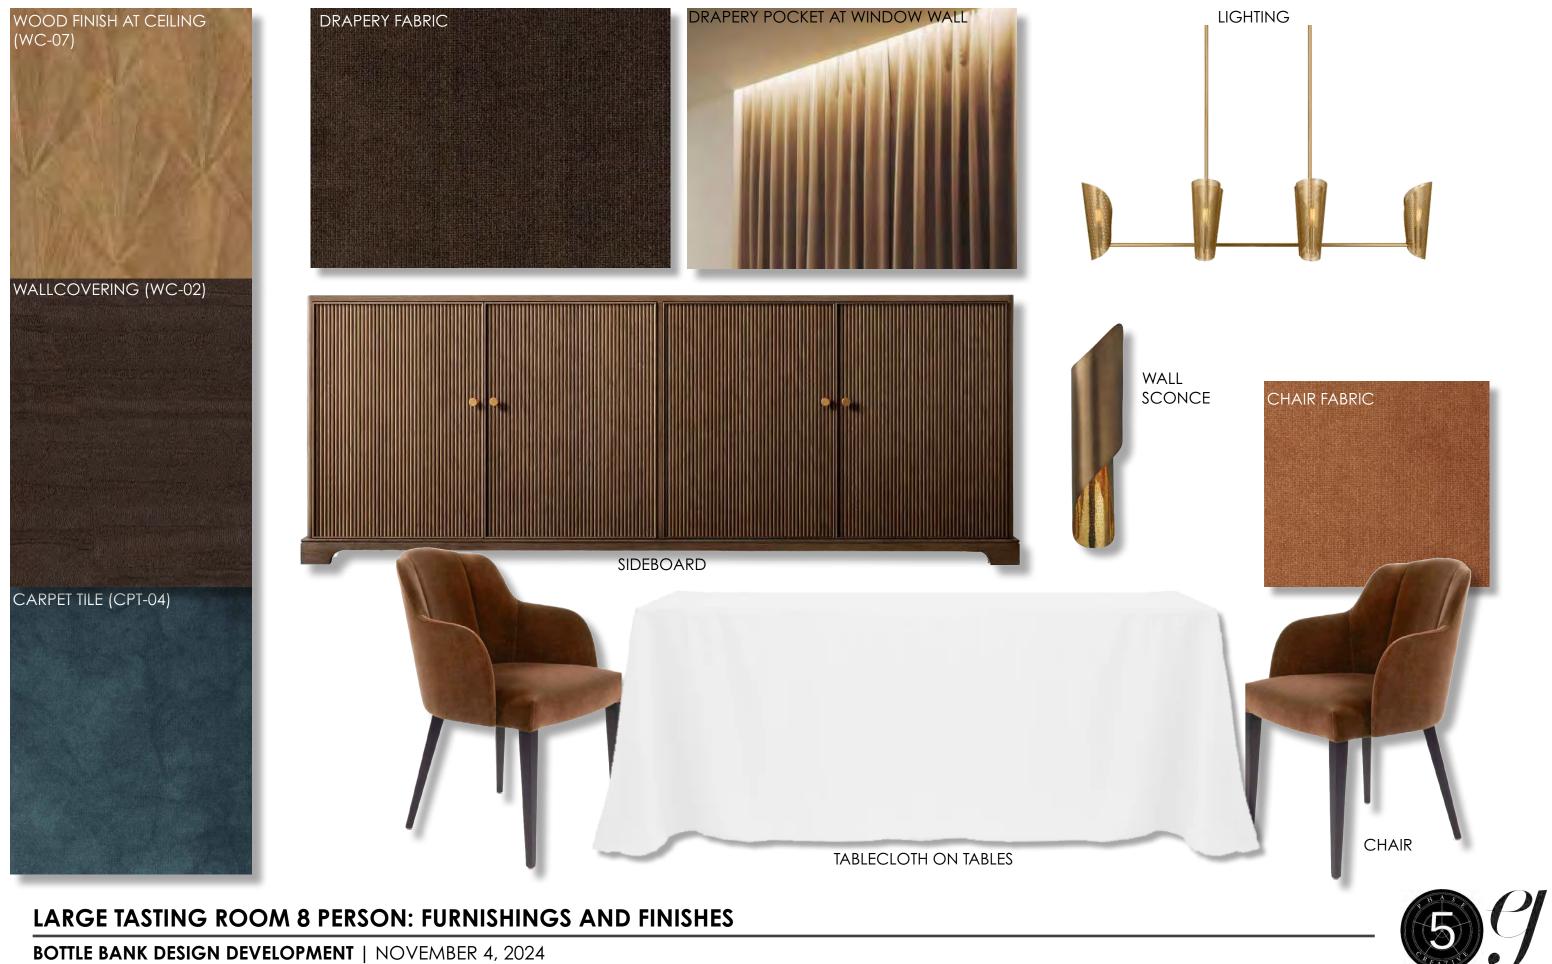

TABLE TOP CONCEPT







### INTERIOR VIEW: BAR VIEW FROM LOUNGE





### **BAR AND DRINK RAIL: FURNISHINGS AND FINISHES**





TABLE TOP(ST-01)

### DRAPERY & BANQUETTE FABRIC





SMOKED MIRROR AT COLUMNS (GL-01)

WOOD PLATFORM (WF-02)



SCONCE AT BACK WALL









### SINATRA BOOTHS: FURNISHINGS AND FINISHES





### INTERIOR VIEW: GROTTO & BAR













### **GROTTO: FURNISHINGS AND FINISHES**





### LOUNGE GROUPING A: FURNISHINGS AND FINISHES







DINING TABLE AND CHAIRS GROUPING

**CLOVER: FURNISHINGS AND FINISHES** 





### LOUNGE NEAR TASTING ROOM: FURNISHINGS AND FINISHES





## INTERIOR VIEW: GLASS TASTING ROOM







### SECOND TASTING ROOM: FURNISHINGS AND FINISHES

BOTTLE BANK DESIGN DEVELOPMENT | NOVEMBER 4, 2024

DRAPERY POCKET AT WINDOW WALL

### CHAIR FABRIC







### BOTTLE BANK DESIGN DEVELOPMENT | NOVEMBER 4, 2024

# **MEMBERS LOUNGE: FURNISHINGS AND FINISHES**







12

BARSTOOL AT COMMUNAL TABLE







### **CHEF'S EXPERIENCE: FURNISHINGS AND FINISHES**

### CEILING PAINT FINISH (PT-07)



### **CORRIDOR TO MEMBERS ONLY SPACES: FURNISHINGS AND FINISHES**



CORK WALL DESIGN DIRECTION









## **RESTROOMS: FURNISHINGS AND FINISHES**

BOTTLE BANK DESIGN DEVELOPMENT | NOVEMBER 4, 2024



BACKLIT MIRROR



STONE VANITY CONCEPT