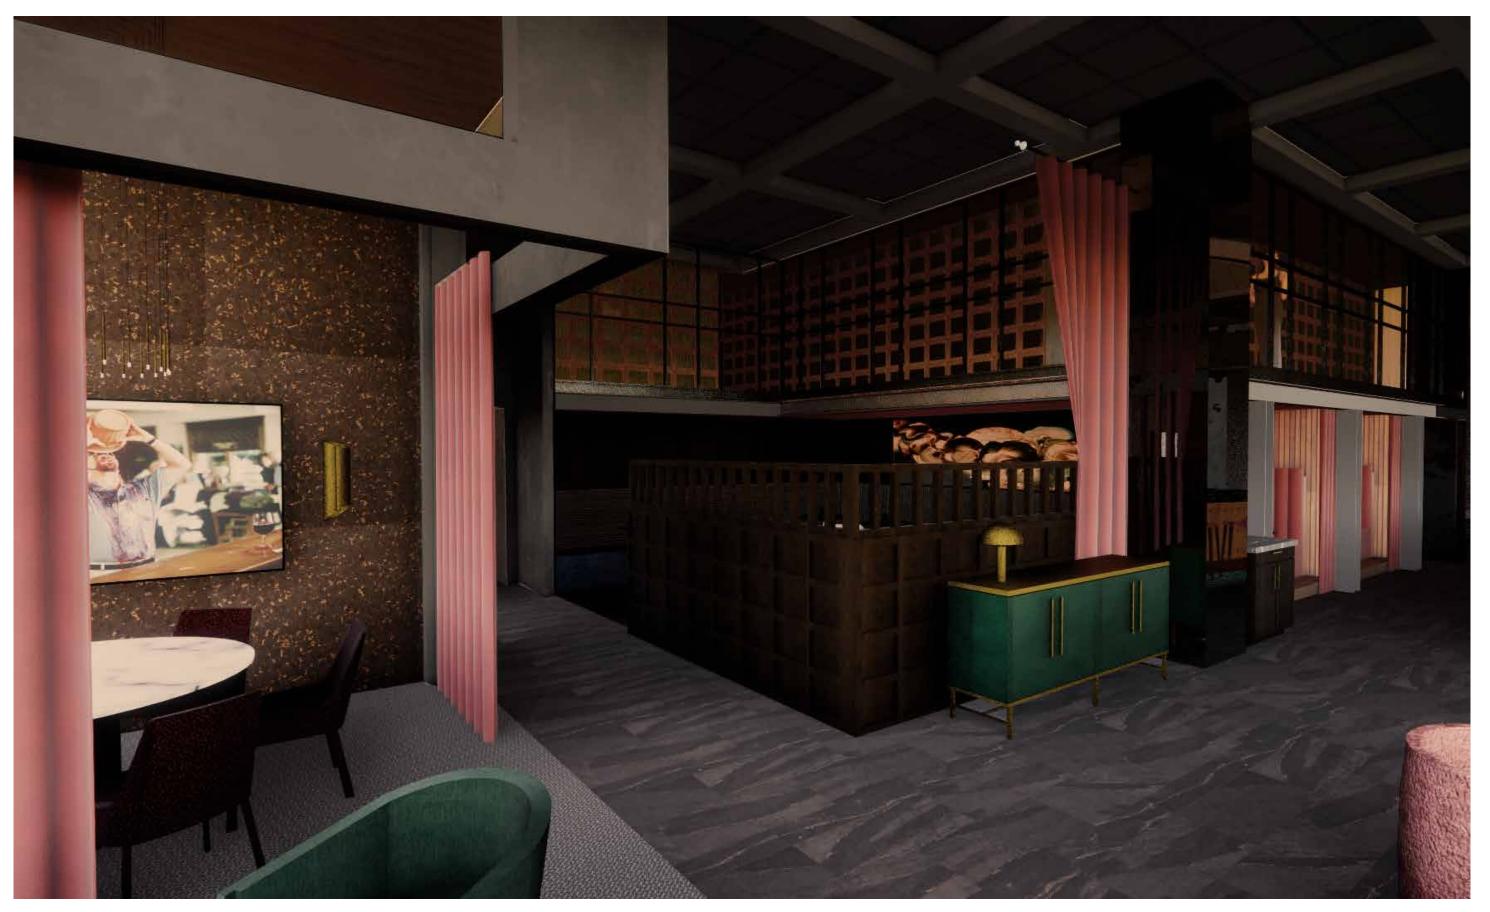

NSPIRATION





### MEMBERS ONLY AREAS INSPIRATION





### **FLOOR PLAN**



### **REFLECTED CEILING PLAN**







# **INTERIOR VIEW: ENTRY**





**CURVED BANQUETTE: FURNISHINGS AND FINISHES** 



TABLE TOP CONCEPT







### INTERIOR VIEW: BAR VIEW FROM LOUNGE





### **BAR AND DRINK RAIL: FURNISHINGS AND FINISHES**





TABLE TOP(ST-01)

### DRAPERY & BANQUETTE FABRIC





SMOKED MIRROR AT COLUMNS (GL-01)

WOOD PLATFORM (WF-02)



SCONCE AT BACK WALL









### SINATRA BOOTHS: FURNISHINGS AND FINISHES





### INTERIOR VIEW: GROTTO & BAR













### **GROTTO: FURNISHINGS AND FINISHES**





### LOUNGE GROUPING A: FURNISHINGS AND FINISHES







DINING TABLE AND CHAIRS GROUPING

**CLOVER: FURNISHINGS AND FINISHES** 





### LOUNGE NEAR TASTING ROOM: FURNISHINGS AND FINISHES





## INTERIOR VIEW: GLASS TASTING ROOM







### SECOND TASTING ROOM: FURNISHINGS AND FINISHES

BOTTLE BANK DESIGN DEVELOPMENT | NOVEMBER 4, 2024

DRAPERY POCKET AT WINDOW WALL

### CHAIR FABRIC







### BOTTLE BANK DESIGN DEVELOPMENT | NOVEMBER 4, 2024

# **MEMBERS LOUNGE: FURNISHINGS AND FINISHES**







12

BARSTOOL AT COMMUNAL TABLE







### **CHEF'S EXPERIENCE: FURNISHINGS AND FINISHES**

### CEILING PAINT FINISH (PT-07)



### **CORRIDOR TO MEMBERS ONLY SPACES: FURNISHINGS AND FINISHES**



CORK WALL DESIGN DIRECTION









## **RESTROOMS: FURNISHINGS AND FINISHES**

BOTTLE BANK DESIGN DEVELOPMENT | NOVEMBER 4, 2024



BACKLIT MIRROR



STONE VANITY CONCEPT