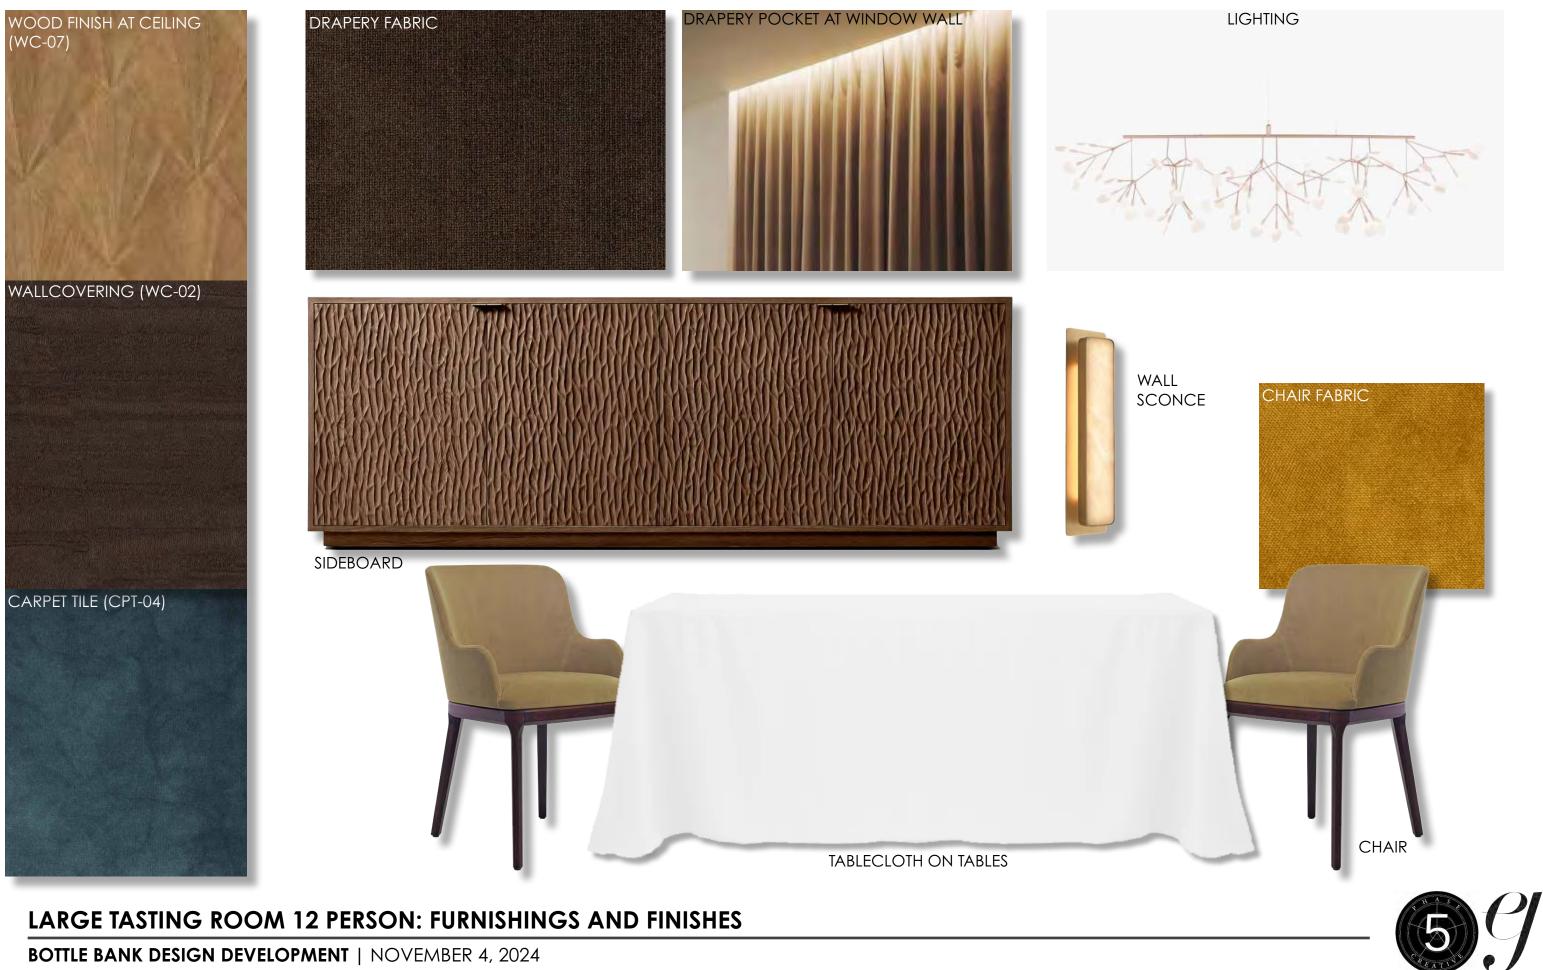

BLE TOP CONCEPT







### INTERIOR VIEW: BAR VIEW FROM LOUNGE





### **BAR AND DRINK RAIL: FURNISHINGS AND FINISHES**





TABLE TOP(ST-01)

### DRAPERY & BANQUETTE FABRIC





SMOKED MIRROR AT COLUMNS (GL-01)

WOOD PLATFORM (WF-02)



SCONCE AT BACK WALL









### SINATRA BOOTHS: FURNISHINGS AND FINISHES





### INTERIOR VIEW: GROTTO & BAR













### **GROTTO: FURNISHINGS AND FINISHES**





### LOUNGE GROUPING A: FURNISHINGS AND FINISHES







DINING TABLE AND CHAIRS GROUPING

**CLOVER: FURNISHINGS AND FINISHES** 





### LOUNGE NEAR TASTING ROOM: FURNISHINGS AND FINISHES





## INTERIOR VIEW: GLASS TASTING ROOM







### SECOND TASTING ROOM: FURNISHINGS AND FINISHES

BOTTLE BANK DESIGN DEVELOPMENT | NOVEMBER 4, 2024

DRAPERY POCKET AT WINDOW WALL

### CHAIR FABRIC







### BOTTLE BANK DESIGN DEVELOPMENT | NOVEMBER 4, 2024

# **MEMBERS LOUNGE: FURNISHINGS AND FINISHES**







12

BARSTOOL AT COMMUNAL TABLE







### **CHEF'S EXPERIENCE: FURNISHINGS AND FINISHES**

### CEILING PAINT FINISH (PT-07)



### **CORRIDOR TO MEMBERS ONLY SPACES: FURNISHINGS AND FINISHES**



CORK WALL DESIGN DIRECTION









## **RESTROOMS: FURNISHINGS AND FINISHES**

BOTTLE BANK DESIGN DEVELOPMENT | NOVEMBER 4, 2024



BACKLIT MIRROR



STONE VANITY CONCEPT