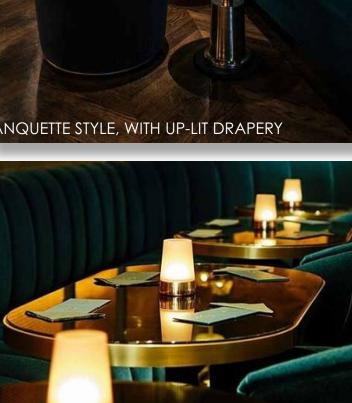

# BOTTLE BANK DESIGN DEVELOPMENT PACKAGE

11.04.2024







## LOUNGE INSPIRATION





### MEMBERS ONLY AREAS INSPIRATION





### **FLOOR PLAN**



### **REFLECTED CEILING PLAN**







# **INTERIOR VIEW: ENTRY**





**CURVED BANQUETTE: FURNISHINGS AND FINISHES** 



TABLE TOP CONCEPT







### INTERIOR VIEW: BAR VIEW FROM LOUNGE





### **BAR AND DRINK RAIL: FURNISHINGS AND FINISHES**





TABLE TOP(ST-01)

### DRAPERY & BANQUETTE FABRIC





SMOKED MIRROR AT COLUMNS (GL-01)

WOOD PLATFORM (WF-02)



SCONCE AT BACK WALL









### SINATRA BOOTHS: FURNISHINGS AND FINISHES





### INTERIOR VIEW: GROTTO & BAR













### **GROTTO: FURNISHINGS AND FINISHES**





### LOUNGE GROUPING A: FURNISHINGS AND FINISHES







DINING TABLE AND CHAIRS GROUPING

**CLOVER: FURNISHINGS AND FINISHES** 





### LOUNGE NEAR TASTING ROOM: FURNISHINGS AND FINISHES





## INTERIOR VIEW: GLASS TASTING ROOM







### SECOND TASTING ROOM: FURNISHINGS AND FINISHES

BOTTLE BANK DESIGN DEVELOPMENT | NOVEMBER 4, 2024

DRAPERY POCKET AT WINDOW WALL

### CHAIR FABRIC