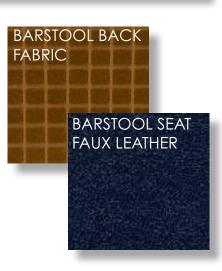

FINISHES**





TABLE TOP(ST-01)

### DRAPERY & BANQUETTE FABRIC





SMOKED MIRROR AT COLUMNS (GL-01)

WOOD PLATFORM (WF-02)



SCONCE AT BACK WALL









### SINATRA BOOTHS: FURNISHINGS AND FINISHES





### INTERIOR VIEW: GROTTO & BAR













### **GROTTO: FURNISHINGS AND FINISHES**





### LOUNGE GROUPING A: FURNISHINGS AND FINISHES







DINING TABLE AND CHAIRS GROUPING

**CLOVER: FURNISHINGS AND FINISHES** 





### LOUNGE NEAR TASTING ROOM: FURNISHINGS AND FINISHES





## INTERIOR VIEW: GLASS TASTING ROOM







### SECOND TASTING ROOM: FURNISHINGS AND FINISHES

BOTTLE BANK DESIGN DEVELOPMENT | NOVEMBER 4, 2024

DRAPERY POCKET AT WINDOW WALL

### CHAIR FABRIC







### BOTTLE BANK DESIGN DEVELOPMENT | NOVEMBER 4, 2024

# **MEMBERS LOUNGE: FURNISHINGS AND FINISHES**







12

BARSTOOL AT COMMUNAL TABLE







### **CHEF'S EXPERIENCE: FURNISHINGS AND FINISHES**

### CEILING PAINT FINISH (PT-07)



### **CORRIDOR TO MEMBERS ONLY SPACES: FURNISHINGS AND FINISHES**



CORK WALL DESIGN DIRECTION









## **RESTROOMS: FURNISHINGS AND FINISHES**

BOTTLE BANK DESIGN DEVELOPMENT | NOVEMBER 4, 2024



BACKLIT MIRROR



STONE VANITY CONCEPT