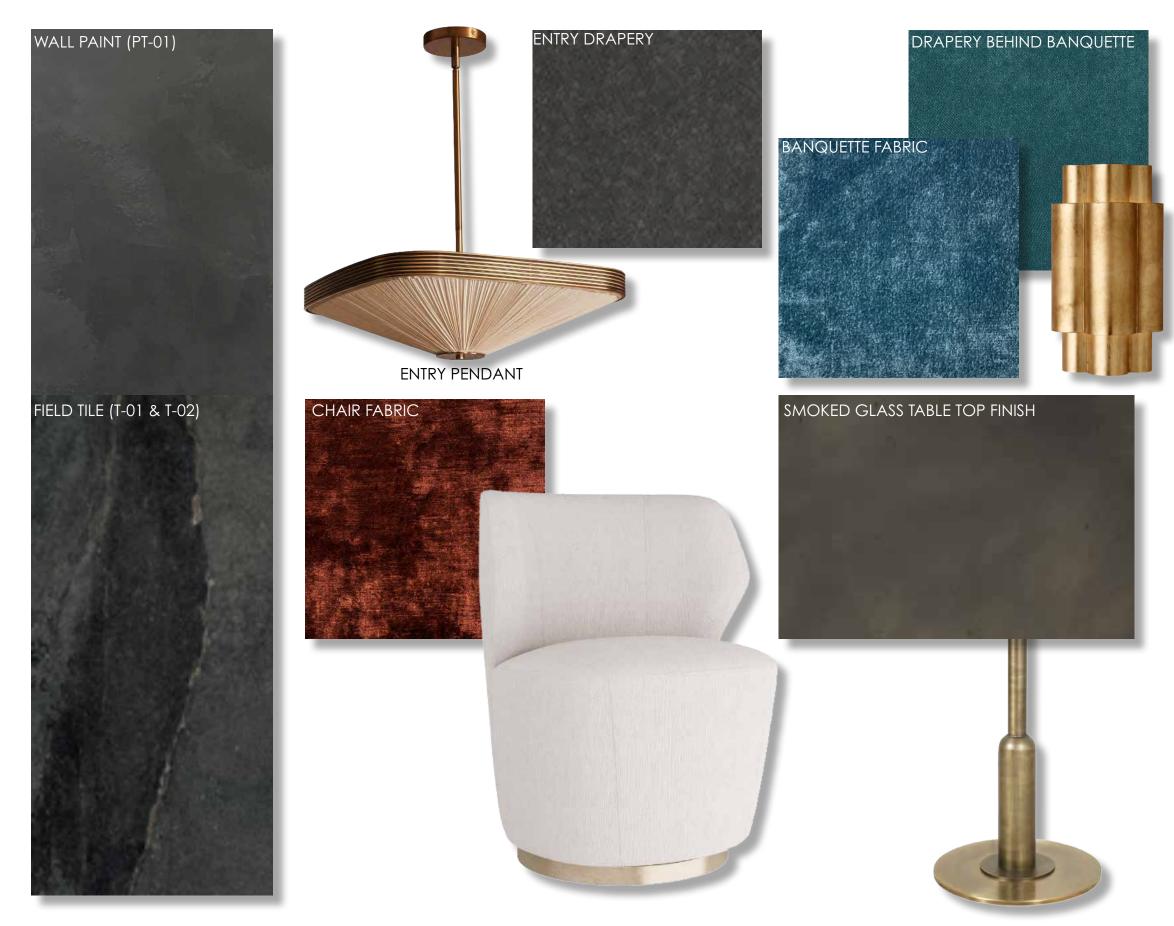

# BOTTLE BANK DESIGN DEVELOPMENT PACKAGE

11.04.2024







## LOUNGE INSPIRATION





### MEMBERS ONLY AREAS INSPIRATION





### **FLOOR PLAN**



### **REFLECTED CEILING PLAN**







# **INTERIOR VIEW: ENTRY**





**CURVED BANQUETTE: FURNISHINGS AND FINISHES** 



TABLE TOP CONCEPT







### INTERIOR VIEW: BAR VIEW FROM LOUNGE





### **BAR AND DRINK RAIL: FURNISHINGS AND FINISHES**





TABLE TOP(ST-01)

### DRAPERY & BANQUETTE FABRIC





SMOKED MIRROR AT COLUMNS (GL-01)

WOOD PLATFORM (WF-02)



SCONCE AT BACK WALL









### SINATRA BOOTHS: FURNISHINGS AND FINISHES





### INTERIOR VIEW: GROTTO & BAR













### **GROTTO: FURNISHINGS AND FINISHES**





### LOUNGE GROUPING A: FURNISHINGS AND FINISHES







DINING TABLE AND CHAIRS GROUPING

**CLOVER: FURNISHINGS AND FINISHES** 





### LOUNGE NEAR TASTING ROOM: FURNISHINGS AND FINISHES





## INTERIOR VIEW: GLASS TASTING ROOM







### SECOND TASTING ROOM: FURNISHINGS AND FINISHES

BOTTLE BANK DESIGN DEVELOPMENT | NOVEMBER 4, 2024