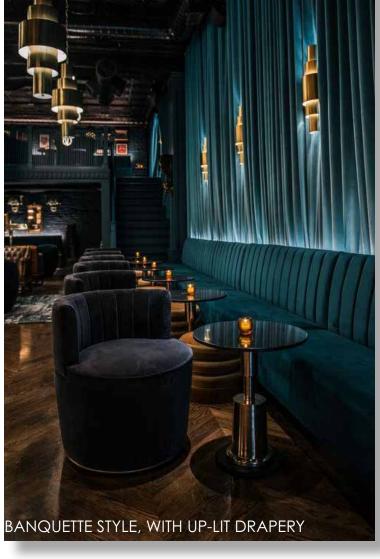

# BOTTLE BANK DESIGN DEVELOPMENT PACKAGE

11.04.2024







## LOUNGE INSPIRATION





### MEMBERS ONLY AREAS INSPIRATION





### **FLOOR PLAN**



### **REFLECTED CEILING PLAN**







# **INTERIOR VIEW: ENTRY**





**CURVED BANQUETTE: FURNISHINGS AND FINISHES** 



TABLE TOP CONCEPT







### INTERIOR VIEW: BAR VIEW FROM LOUNGE





### **BAR AND DRINK RAIL: FURNISHINGS AND FINISHES**





TABLE TOP(ST-01)

### DRAPERY & BANQUETTE FABRIC





SMOKED MIRROR AT COLUMNS (GL-01)

WOOD PLATFORM (WF-02)



SCONCE AT BACK WALL









### SINATRA BOOTHS: FURNISHINGS AND FINISHES





### INTERIOR VIEW: GROTTO & BAR













### **GROTTO: FURNISHINGS AND FINISHES**





### LOUNGE GROUPING A: FURNISHINGS AND FINISHES







DINING TABLE AND CHAIRS GROUPING

**CLOVER: FURNISHINGS AND FINISHES** 





### LOUNGE NEAR TASTING ROOM: FURNISHINGS AND FINISHES





## INTERIOR VIEW: GLASS TASTING ROOM







### SECOND TASTING ROOM: FURNISHINGS AND FINISHES

BOTTLE BANK DESIGN DEVELOPMENT | NOVEMBER 4, 2024

DRAPERY POCKET AT WINDOW WALL

### CHAIR FABRIC







### BOTTLE BANK D