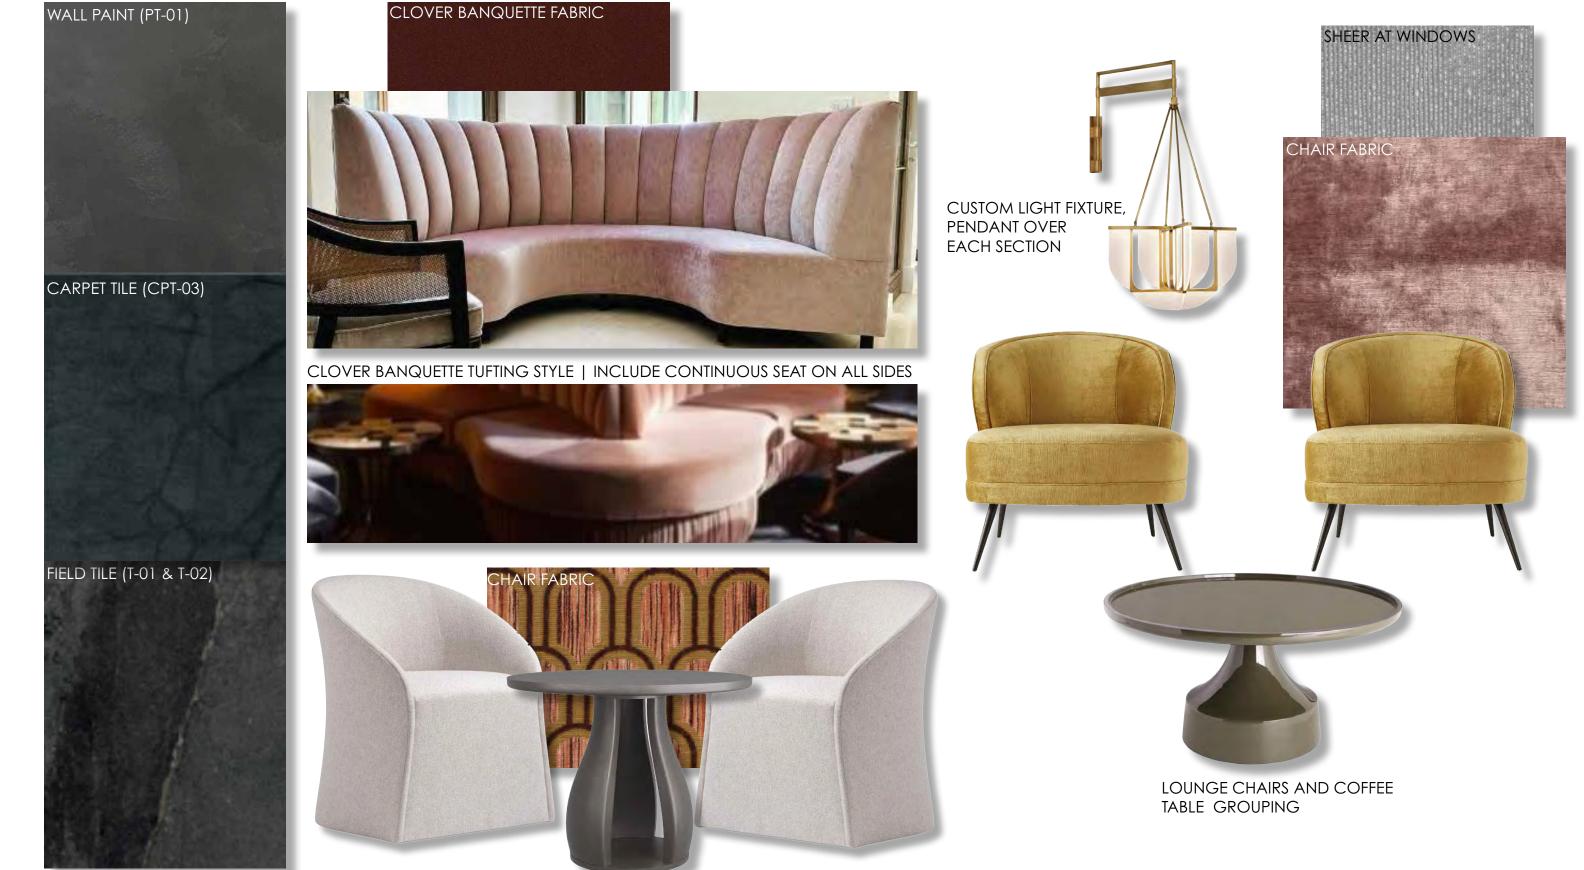

### LOUNGE GROUPING A: FURNISHINGS AND FINISHES

DINING TABLE AND CHAIRS GROUPING

**CLOVER: FURNISHINGS AND FINISHES** 