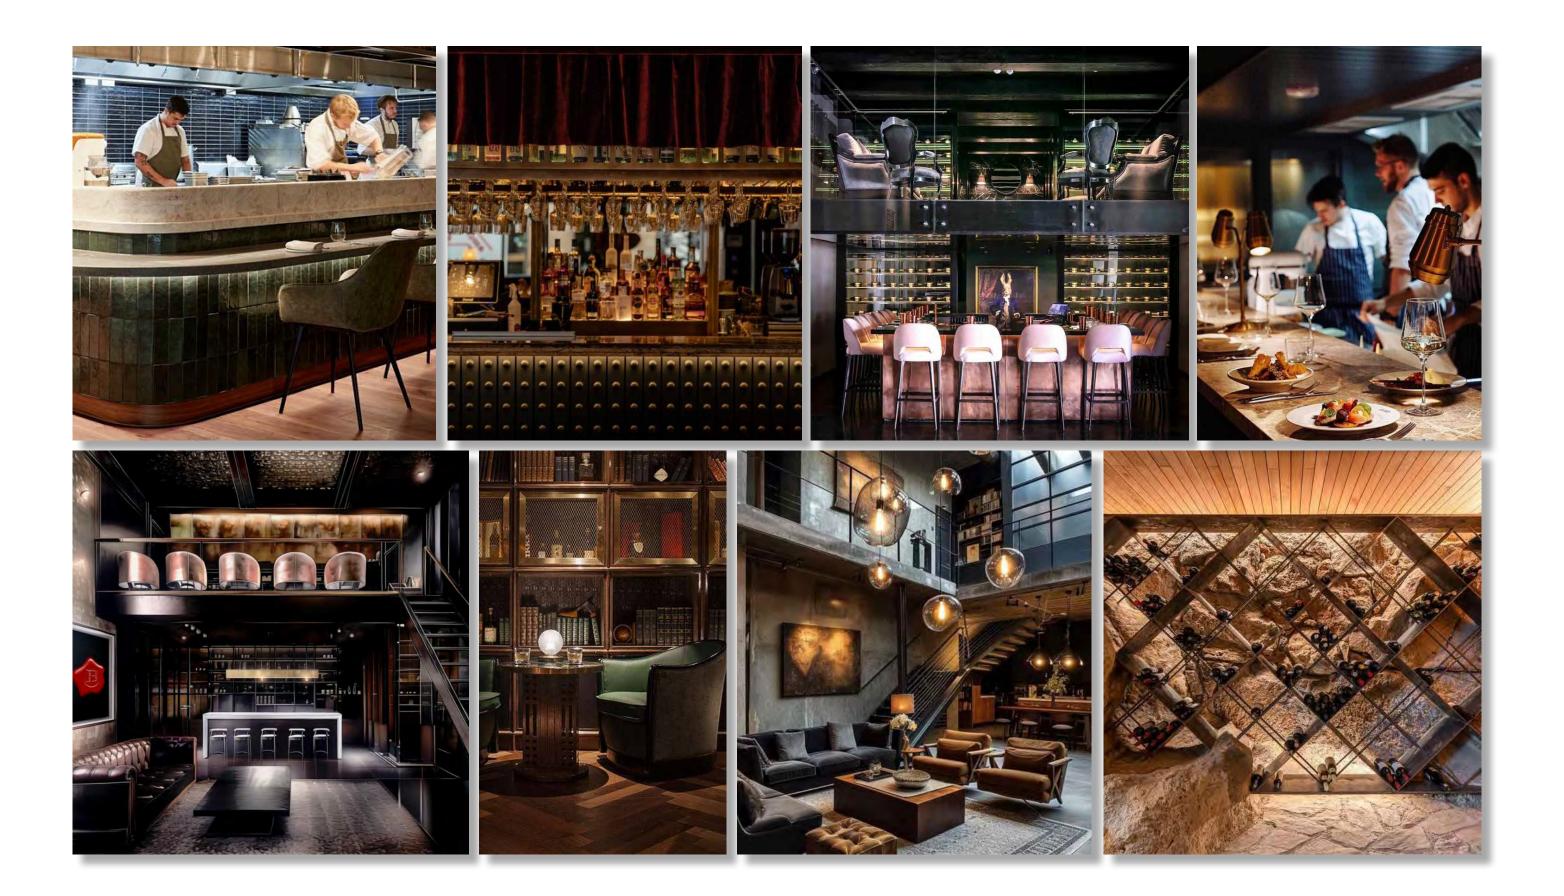

# BOTTLE BANK DESIGN DEVELOPMENT PACKAGE

11.04.2024







## LOUNGE INSPIRATION





### MEMBERS ONLY AREAS INSPIRATION





### **FLOOR PLAN**



### **REFLECTED CEILING PLAN**







# **INTERIOR VIEW: ENTRY**





**CURVED BANQUETTE: FURNISHINGS AND FINISHES** 



TABLE TOP CONCEPT







### INTERIOR VIEW: BAR VIEW FROM LOUNGE





### **BAR AND DRINK RAIL: FURNISHINGS AND FINISHES**





TABLE TOP(ST-01)

### DRAPERY & BANQUETTE FABRIC





SMOKED MIRROR AT COLUMNS (GL-01)

WOOD PLATFORM (WF-02)



SCONCE AT BACK WALL









### SINATRA BOOTHS: FURNISHINGS AND FINISHES





### INTERIOR VIEW: GROTTO & BAR













### **GROTTO: FURNISHINGS AND FINISHES**





### LOUNGE GROUPING A: FURNISHINGS AND FINISHES







DINING TABLE AND CHAIRS GROUPING

**CLOVER: FURNISHINGS AND FINISHES** 





### LOUNGE NEAR TASTING ROOM: FURNISHINGS AND FINISHES





## INTERIOR