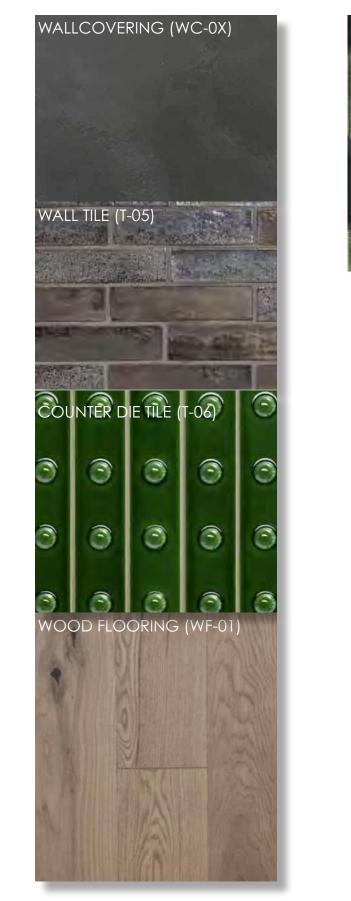

## DRAPERY & BANQUETTE FABRIC





SMOKED MIRROR AT COLUMNS (GL-01)

WOOD PLATFORM (WF-02)



SCONCE AT BACK WALL









### SINATRA BOOTHS: FURNISHINGS AND FINISHES





### INTERIOR VIEW: GROTTO & BAR













### **GROTTO: FURNISHINGS AND FINISHES**





### LOUNGE GROUPING A: FURNISHINGS AND FINISHES







DINING TABLE AND CHAIRS GROUPING

**CLOVER: FURNISHINGS AND FINISHES** 





### LOUNGE NEAR TASTING ROOM: FURNISHINGS AND FINISHES





## INTERIOR VIEW: GLASS TASTING ROOM







### SECOND TASTING ROOM: FURNISHINGS AND FINISHES

BOTTLE BANK DESIGN DEVELOPMENT | NOVEMBER 4, 2024

DRAPERY POCKET AT WINDOW WALL

### CHAIR FABRIC







### BOTTLE BANK DESIGN DEVELOPMENT | NOVEMBER 4, 2024

# **MEMBERS LOUNGE: FURNISHINGS AND FINISHES**







12

BARSTOOL AT COMMUNAL TABLE







### **CHEF'S EXPERIENCE: FURNISHINGS AND FINISHES**

### CEILING PAINT FINISH (PT-07)



### **CORRIDOR TO MEMBERS ONLY SPACES: FURNISHINGS AND FINISHES**



CORK WALL DESIGN DIRECTION









## **RESTROOMS: FURNISHINGS AND FINISHES**

BOTTLE BANK DESIGN DEVELOPMENT | NOVEMBER 4, 2024



BACKLIT MIRROR



STONE VANITY CONCEPT