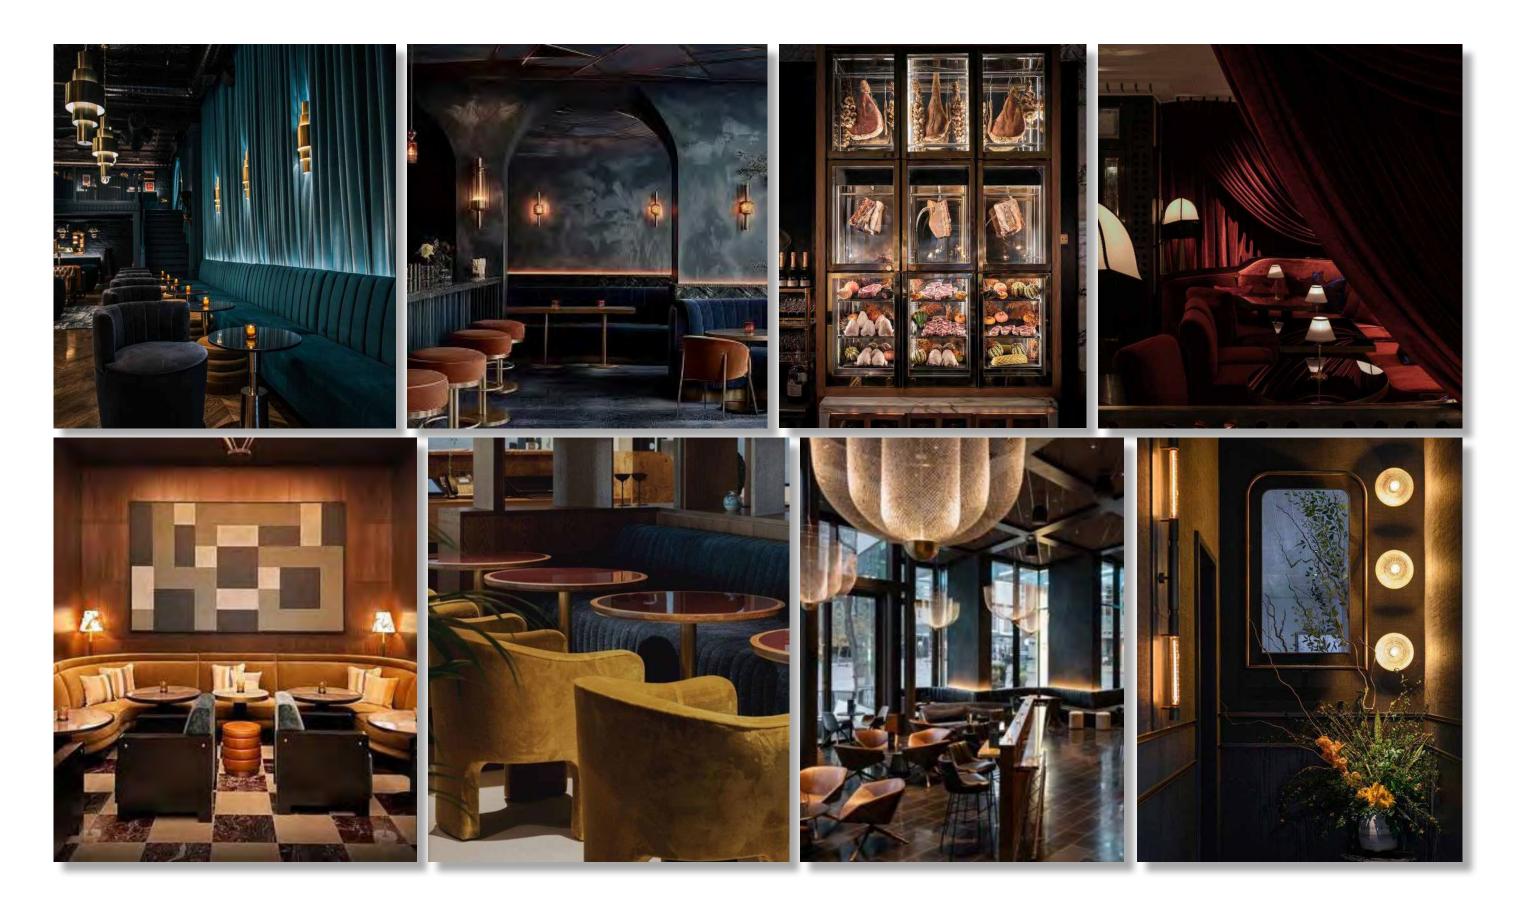

# BOTTLE BANK DESIGN DEVELOPMENT PACKAGE

11.04.2024







## LOUNGE INSPIRATION





### MEMBERS ONLY AREAS INSPIRATION





### **FLOOR PLAN**



### **REFLECTED CEILING PLAN**







# **INTERIOR VIEW: ENTRY**





**CURVED BANQUETTE: FURNISHINGS AND FINISHES** 



TABLE TOP CONCEPT







### INTERIOR VIEW: BAR VIEW FROM LOUNGE





### **BAR AND DRINK RAIL: FURNISHINGS AND FINISHES**





TABLE TOP(ST-01)

### DRAPERY & BANQUETTE FABRIC





SMOKED MIRROR AT COLUMNS (GL-01)

WOOD PLATFORM (WF-02)



SCONCE AT BACK WALL









### SINATRA BOOTHS: FURNISHINGS AND FINISHES





### INTERIOR VIEW: GROTTO & BAR













### **GROTTO: FURNISHINGS AND FINISHES**





### LOUNGE GROUPING A: FURNISHINGS AND FINISHES







DINING TABLE AND CHAIRS GROUPING

**CLOVER: FURNISHINGS AND FINISHES** 





### LOUNGE NEAR TASTING ROOM: FURNISHINGS AND