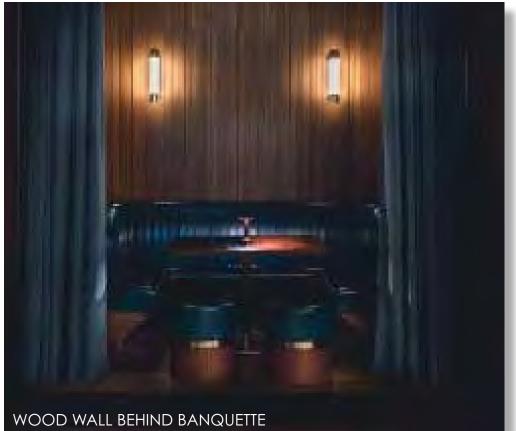

### DRAPERY & BANQUETTE FABRIC

SMOKED MIRROR AT COLUMNS (GL-01)

WOOD PLATFORM (WF-02)

SCONCE AT BACK WALL