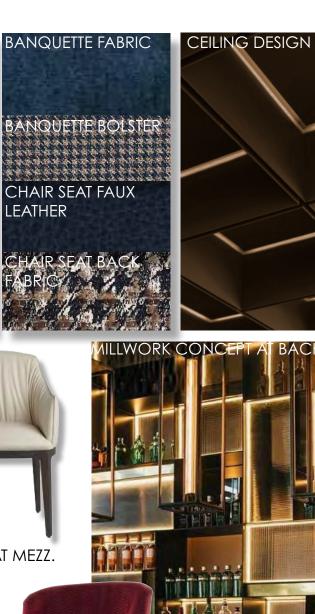

ND FINISHES**





TABLE TOP(ST-01)

### DRAPERY & BANQUETTE FABRIC





SMOKED MIRROR AT COLUMNS (GL-01)

WOOD PLATFORM (WF-02)



SCONCE AT BACK WALL









### SINATRA BOOTHS: FURNISHINGS AND FINISHES





### INTERIOR VIEW: GROTTO & BAR













### **GROTTO: FURNISHINGS AND FINISHES**





### LOUNGE GROUPING A: FURNISHINGS AND FINISHES







DINING TABLE AND CHAIRS GROUPING

**CLOVER: FURNISHINGS AND FINISHES** 





### LOUNGE NEAR TASTING ROOM: FURNISHINGS AND FINISHES





## INTERIOR VIEW: GLASS TASTING ROOM







### SECOND TASTING ROOM: FURNISHINGS AND FINISHES

BOTTLE BANK DESIGN DEVELOPMENT | NOVEMBER 4, 2024

DRAPERY POCKET AT WINDOW WALL

### CHAIR FABRIC







### BOTTLE BANK DESIGN DEVELOPMENT | NOVEMBER 4, 2024

# **MEMBERS LOUNGE: FURNISHINGS AND FINISHES**







12

BARSTOOL AT COMMUNAL TABLE







### **CHEF'S EXPERIENCE: FURNISHINGS AND FINISHES**

### CEILING PAINT FINISH (PT-07)



### **CORRIDOR TO MEMBERS ONLY SPACES: FURNISHINGS AND FINISHES**



CORK WALL DESIGN DIRECTION









## **RESTROOMS: FURNISHINGS AND FINISHES**

BOTTLE BANK DESIGN DEVELOPMENT | NOVEMBER 4, 2024



BACKLIT MIRROR



STONE VANITY CONCEPT