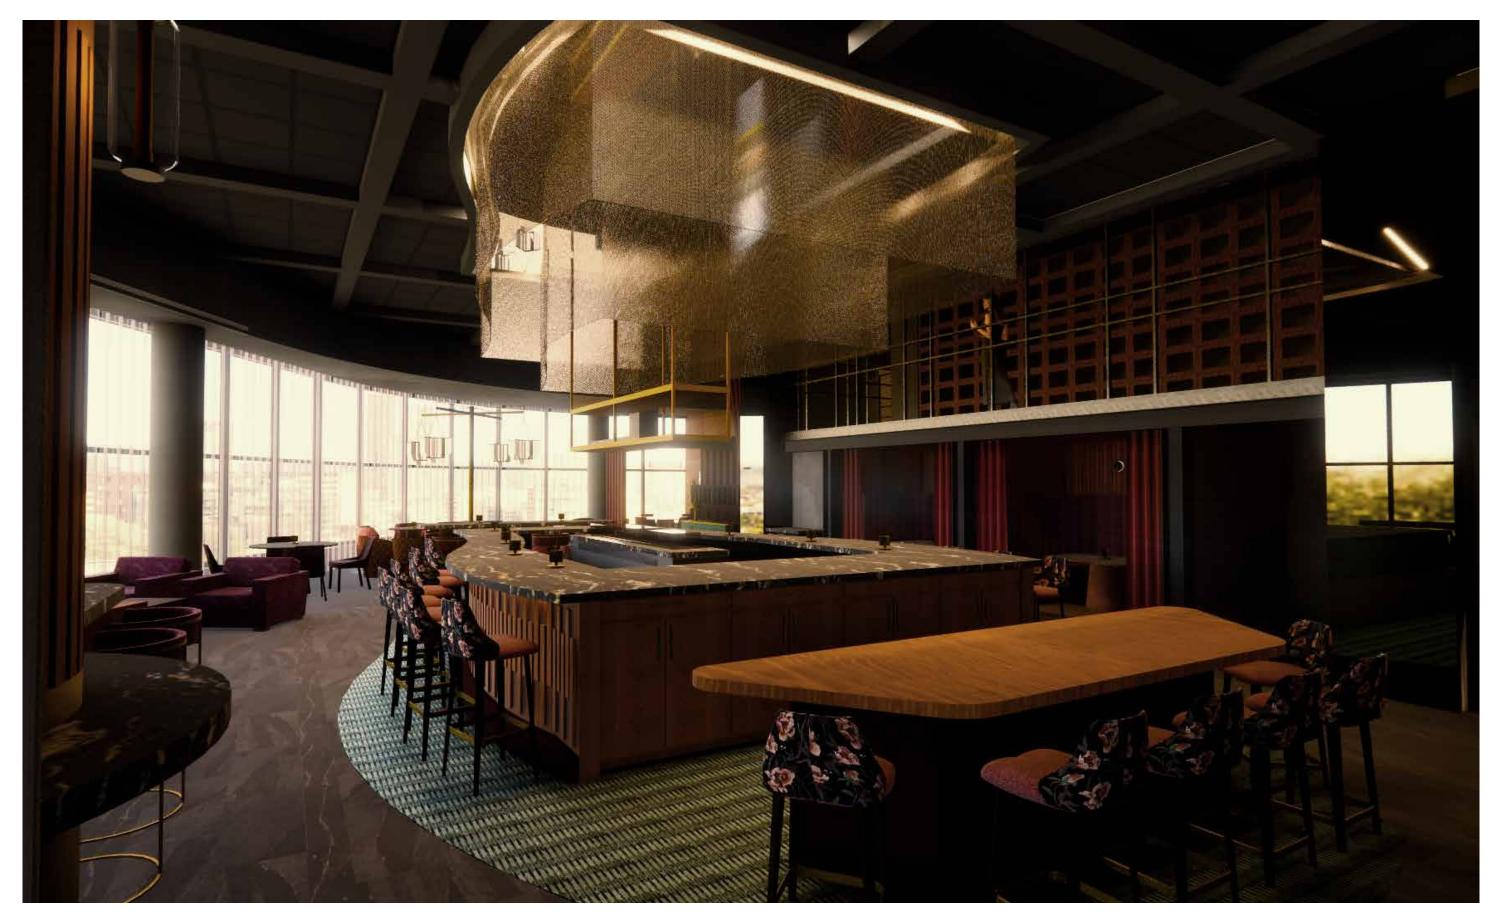

### INTERIOR VIEW: BAR VIEW FROM LOUNGE

### **BAR AND DRINK RAIL: FURNISHINGS AND FINISHES**

TABLE TOP(ST-01)

### DRAPERY & BANQUETTE FABRIC

SMOKED MIRROR AT COLUMNS (GL-01)

WOOD PLATFORM (WF-02)

SCONCE AT BACK WALL