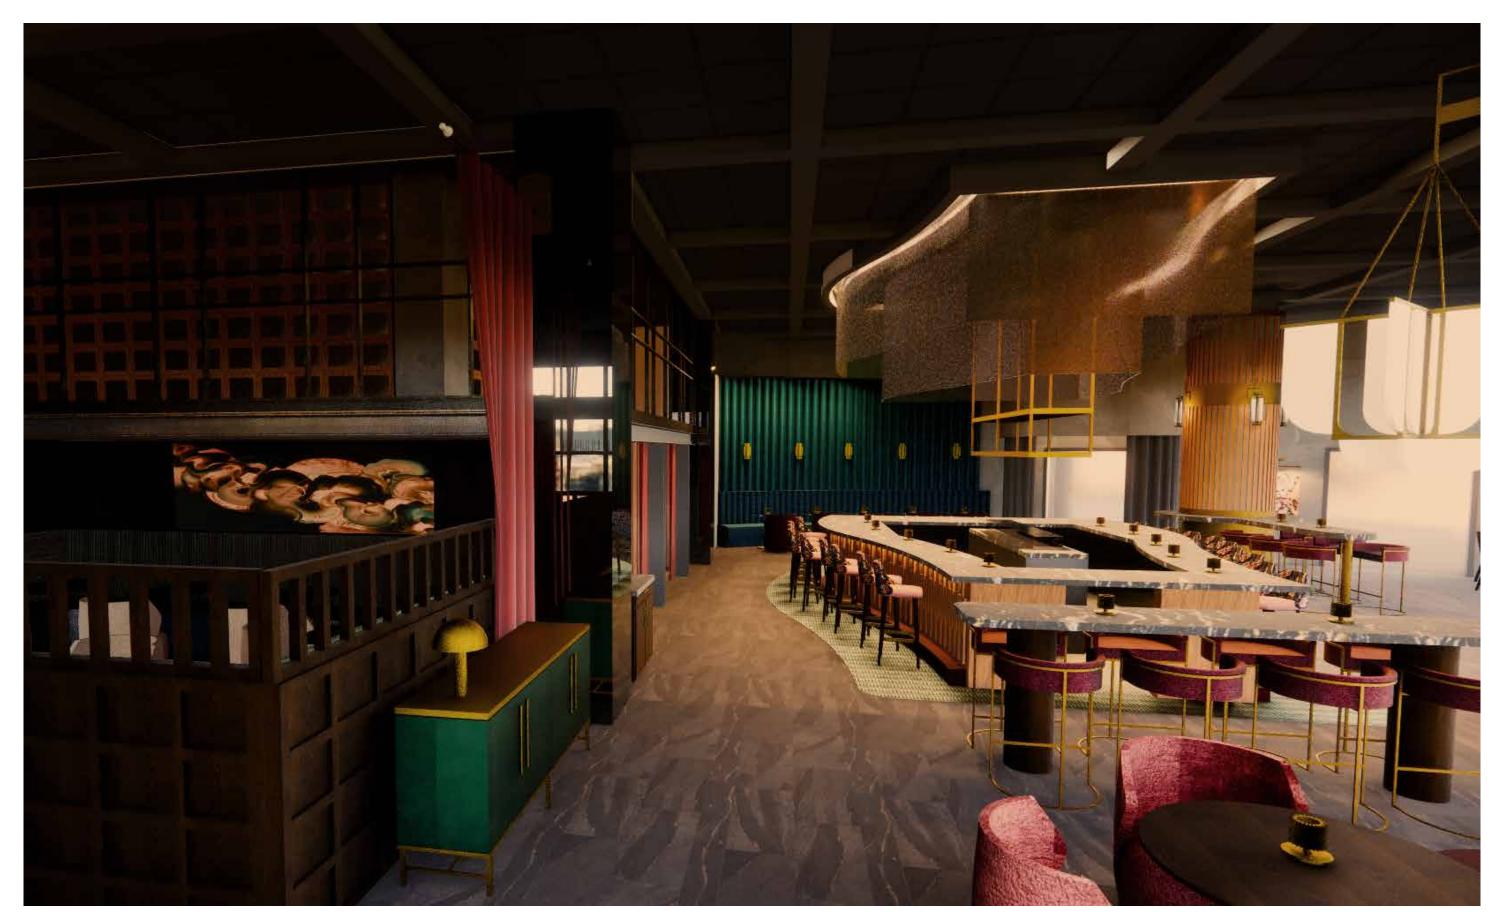

# BOTTLE BANK DESIGN DEVELOPMENT PACKAGE

11.04.2024







## LOUNGE INSPIRATION





### MEMBERS ONLY AREAS INSPIRATION





### **FLOOR PLAN**



### **REFLECTED CEILING PLAN**







# **INTERIOR VIEW: ENTRY**





**CURVED BANQUETTE: FURNISHINGS AND FINISHES** 



TABLE TOP CONCEPT







### INTERIOR VIEW: BAR VIEW FROM LOUNGE





### **BAR AND DRINK RAIL: FURNISHINGS AND FINISHES**





TABLE TOP(ST-01)

### DRAPERY & BANQUETTE FABRIC





SMOKED MIRROR AT COLUMNS (GL-01)

WOOD PLATFORM (WF-02)



SCONCE AT BACK WALL









### SINATRA BOOTHS: FURNISHINGS AND FINISHES





### INTERIOR VIEW: GROTTO & BAR













### **GROTTO: FURNISHINGS AND FINISHES**





### LOUNGE GROUPING A: FURNISHINGS AND FINISHES







DINING TABLE AND CHAIRS GROUPING

**CLOVER: FURNISHINGS AND FINISHES** 





### LOUNGE NEAR TASTING ROOM: FURNISHINGS AND FINISHES





## INTERIOR VIEW: GLASS TASTING ROOM







### SECOND TASTING ROOM: FURNISHINGS AND FINISHES

BOTTLE BANK DESIGN DEVELOPMENT | NOVEMBER 4, 2024

DRAPERY POCKET AT WINDOW WALL

### CHAIR FABRIC







### BOTTLE BANK DESIGN DEVELOPMENT | NOVEMBER 4, 2024

# **MEMBERS LOUNGE: FURNISHINGS AND FINISHES**







12

BARSTOOL AT COMMUNAL TABLE







### **CHEF'S EXPERIENCE: FURNISHINGS AND FINISHES**

### CEILING PAINT FINISH (PT-07)



### **CORRIDOR TO MEMBERS ONLY SPACES: FURNISHINGS AND FINISHES**



CORK WALL