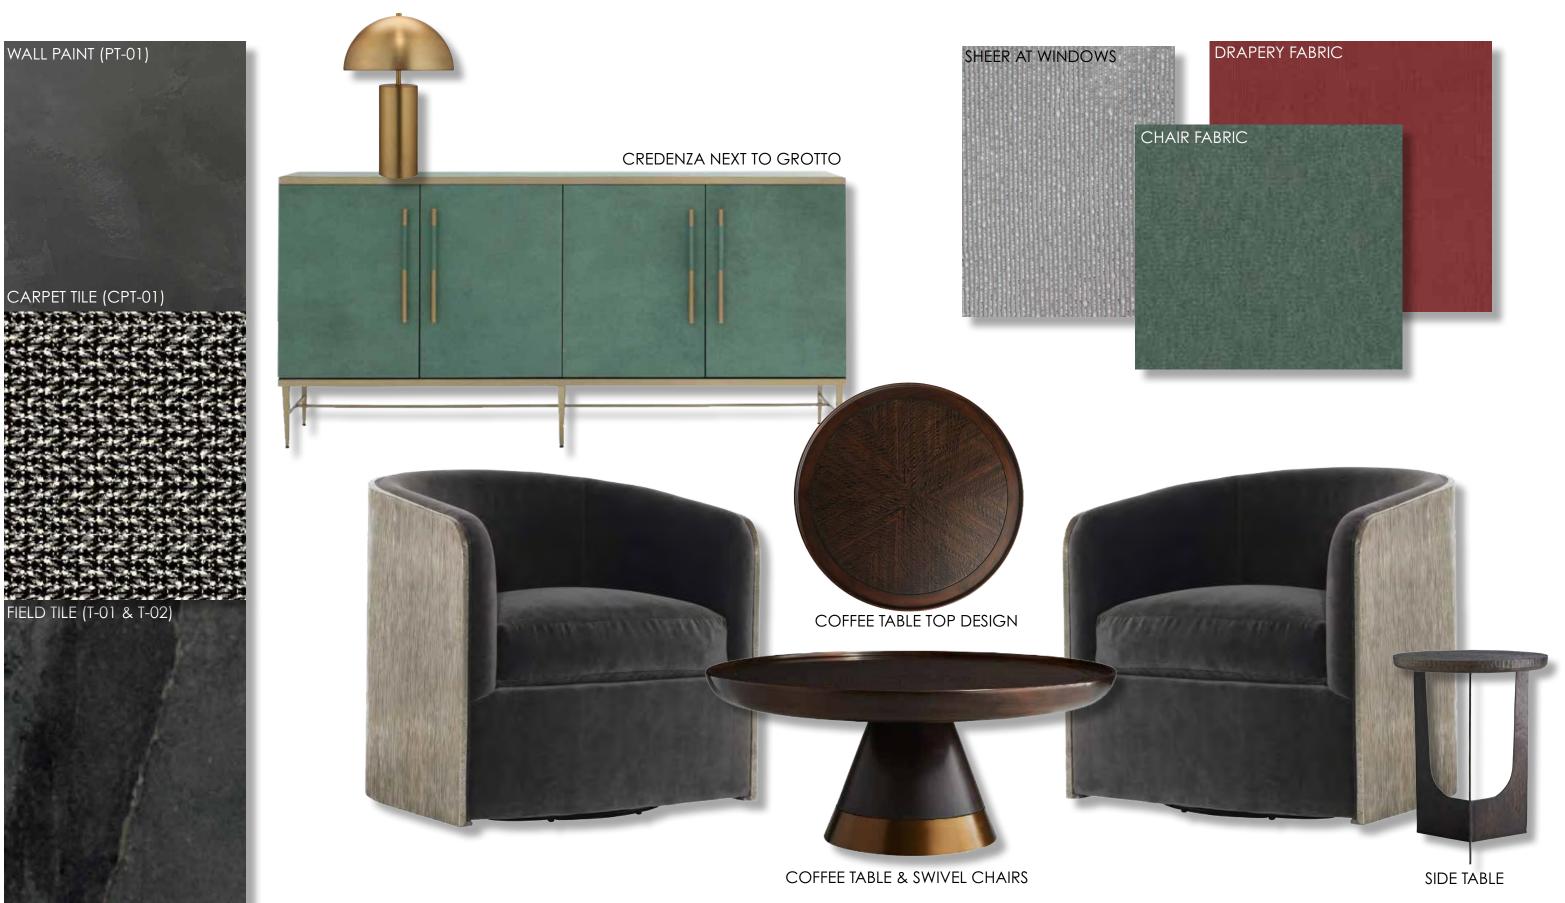

NK DESIGN DEVELOPMENT PACKAGE

11.04.2024







## LOUNGE INSPIRATION





### MEMBERS ONLY AREAS INSPIRATION





### **FLOOR PLAN**



### **REFLECTED CEILING PLAN**







# **INTERIOR VIEW: ENTRY**





**CURVED BANQUETTE: FURNISHINGS AND FINISHES** 



TABLE TOP CONCEPT







### INTERIOR VIEW: BAR VIEW FROM LOUNGE





### **BAR AND DRINK RAIL: FURNISHINGS AND FINISHES**





TABLE TOP(ST-01)

### DRAPERY & BANQUETTE FABRIC





SMOKED MIRROR AT COLUMNS (GL-01)

WOOD PLATFORM (WF-02)



SCONCE AT BACK WALL









### SINATRA BOOTHS: FURNISHINGS AND FINISHES





### INTERIOR VIEW: GROTTO & BAR













### **GROTTO: FURNISHINGS AND FINISHES**





### LOUNGE GROUPING A: FURNISHINGS AND FINISHES







DINING TABLE AND CHAIRS GROUPING

**CLOVER: FURNISHINGS AND FINISHES** 





### LOUNGE NEAR TASTING ROOM: FURNISHINGS AND FINISHES





## INTERIOR VIEW: GLASS TASTING ROOM







### SECOND TASTING ROOM: FURNISHINGS AND FINISHES

BOTTLE BANK DESIGN DEVELOPMENT | NOVEMBER 4, 2024

DRAPERY POCKET AT WINDOW WALL

### CHAIR FABRIC







### BOTTLE BANK DESIGN DEVELOPMENT | NOVEMBER 4, 2024

# **MEMBERS LOUNGE: FURNISHINGS AND FINISHES**







12

BARSTOOL AT COMMUNAL TABLE







### **CHEF'S EXPERIENCE: FURNISHINGS AND FINISHES**

### CEILING PAINT FINISH (PT-07)



### **CORRIDOR TO MEMBERS ONLY SPACES: FURNISHINGS AND FINISHES**



CORK WALL DESIGN DIRECTION









## **RESTROOMS: FURNISHINGS AND FINISHES**

BOTTLE BANK DESIGN DEVELOPMENT | NOVEMBER 4, 2024



BACKLIT MIRROR



STONE VANITY CONCEPT