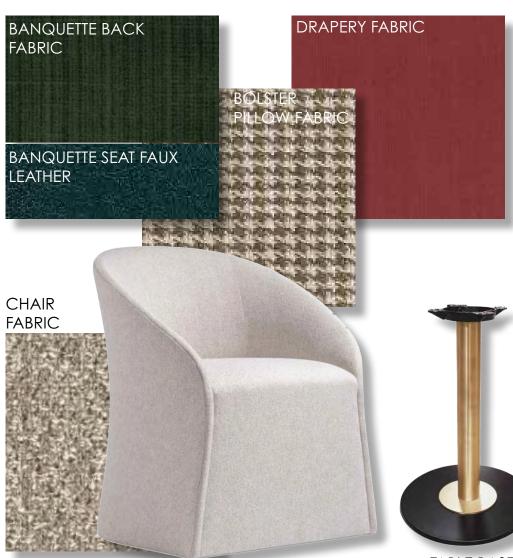

# BOTTLE BANK DESIGN DEVELOPMENT PACKAGE

11.04.2024







## LOUNGE INSPIRATION





### MEMBERS ONLY AREAS INSPIRATION





### **FLOOR PLAN**



### **REFLECTED CEILING PLAN**







# **INTERIOR VIEW: ENTRY**





**CURVED BANQUETTE: FURNISHINGS AND FINISHES** 



TABLE TOP CONCEPT







### INTERIOR VIEW: BAR VIEW FROM LOUNGE





### **BAR AND DRINK RAIL: FURNISHINGS AND FINISHES**





TABLE TOP(ST-01)

### DRAPERY & BANQUETTE FABRIC





SMOKED MIRROR AT COLUMNS (GL-01)

WOOD PLATFORM (WF-02)



SCONCE AT BACK WALL









### SINATRA BOOTHS: FURNISHINGS AND FINISHES





### INTERIOR VIEW: GROTTO & BAR













### **GROTTO: FURNISHINGS AND FINISHES**





### LOUNGE GROUPING A: FURNISHINGS AND FINISHES







DINING TABLE AND CHAIRS GROUPING

**CLOVER: FURNISHINGS AND FINISHES** 





### LOUNGE NEAR TASTING ROOM: FURNISHINGS AND FINISHES





## INTERIOR VIEW: GLASS TASTING ROOM







### SECOND TASTING ROOM: FURNISHINGS AND FINISHES

BOTTLE BANK DESIGN DEVELOPMENT | NOVEMBER 4, 2024

DRAPERY POCKET AT WINDOW WALL

### CHAIR FABRIC







### BOTTLE BANK DESIGN DEVELOPMENT | NOVEMBER 4, 2024

# **MEMBERS LOUNGE: FURNISHINGS AND FINISHES**







12

BARSTOOL AT COMMUNAL TABLE







### **CHEF'S EXPERIENCE: FURNISHINGS AND FINISHES**

### CEILING PAINT FINISH (PT-07)



### **CORRIDOR TO MEMBERS ONLY SPACES: FURNISHINGS AND FINISHES**



CORK WALL DESIGN DIRECTION









## **RESTROOMS: