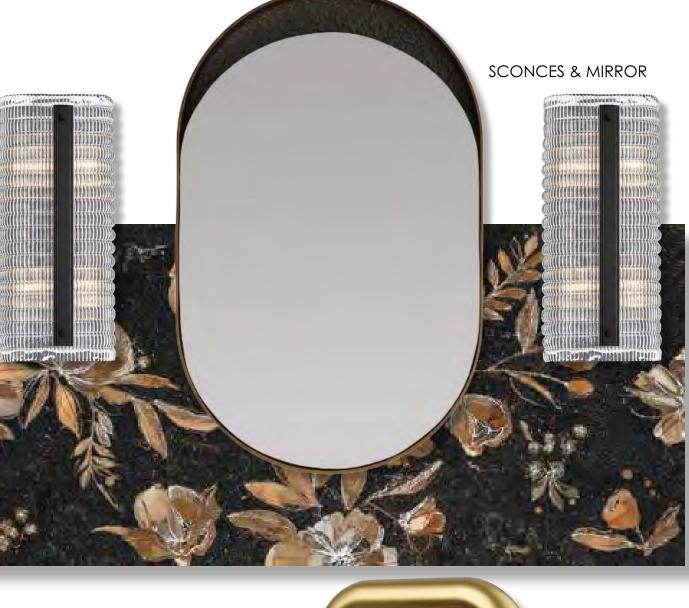

## **RESTROOMS: FURNISHINGS AND FINISHES**

BOTTLE BANK DESIGN DEVELOPMENT | NOVEMBER 4, 2024

BACKLIT MIRROR

STONE VANITY CONCEPT