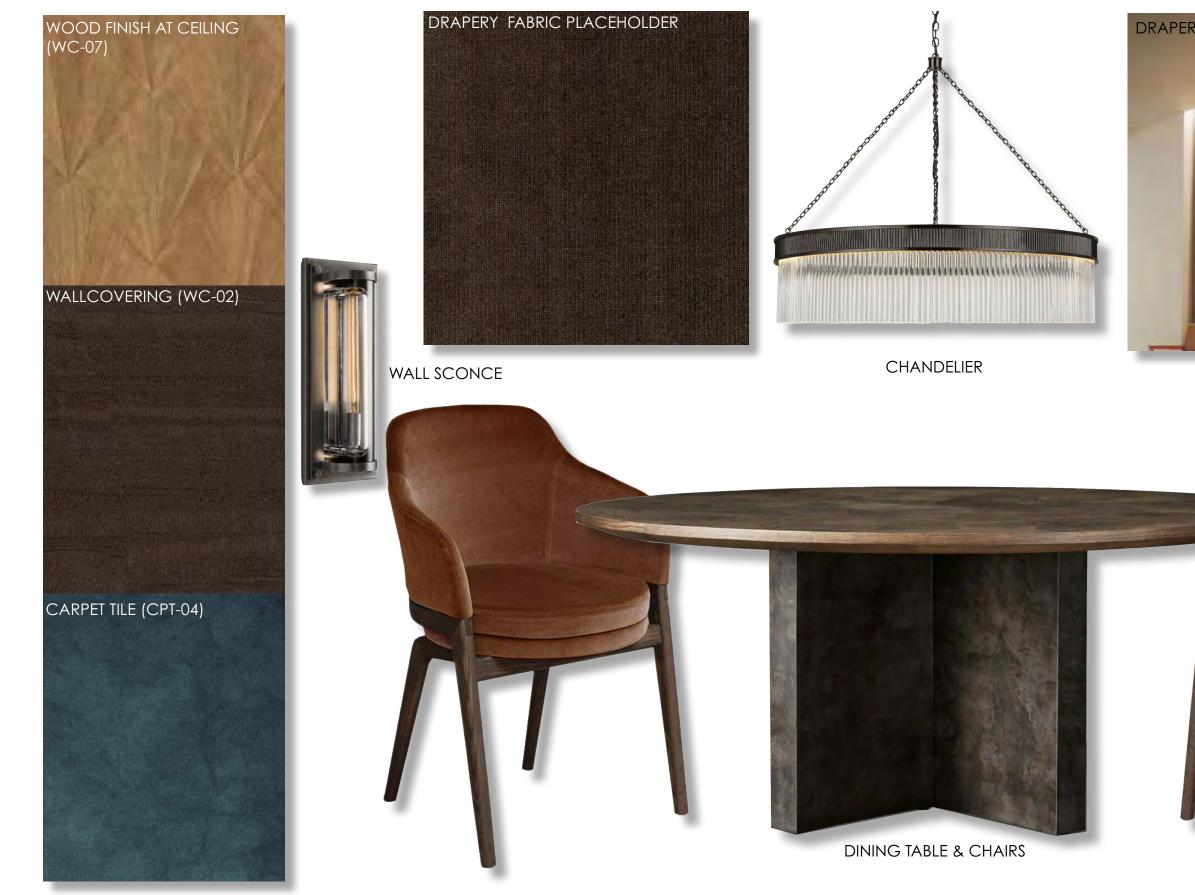

### LOUNGE GROUPING A: FURNISHINGS AND FINISHES

DINING TABLE AND CHAIRS GROUPING

**CLOVER: FURNISHINGS AND FINISHES** 