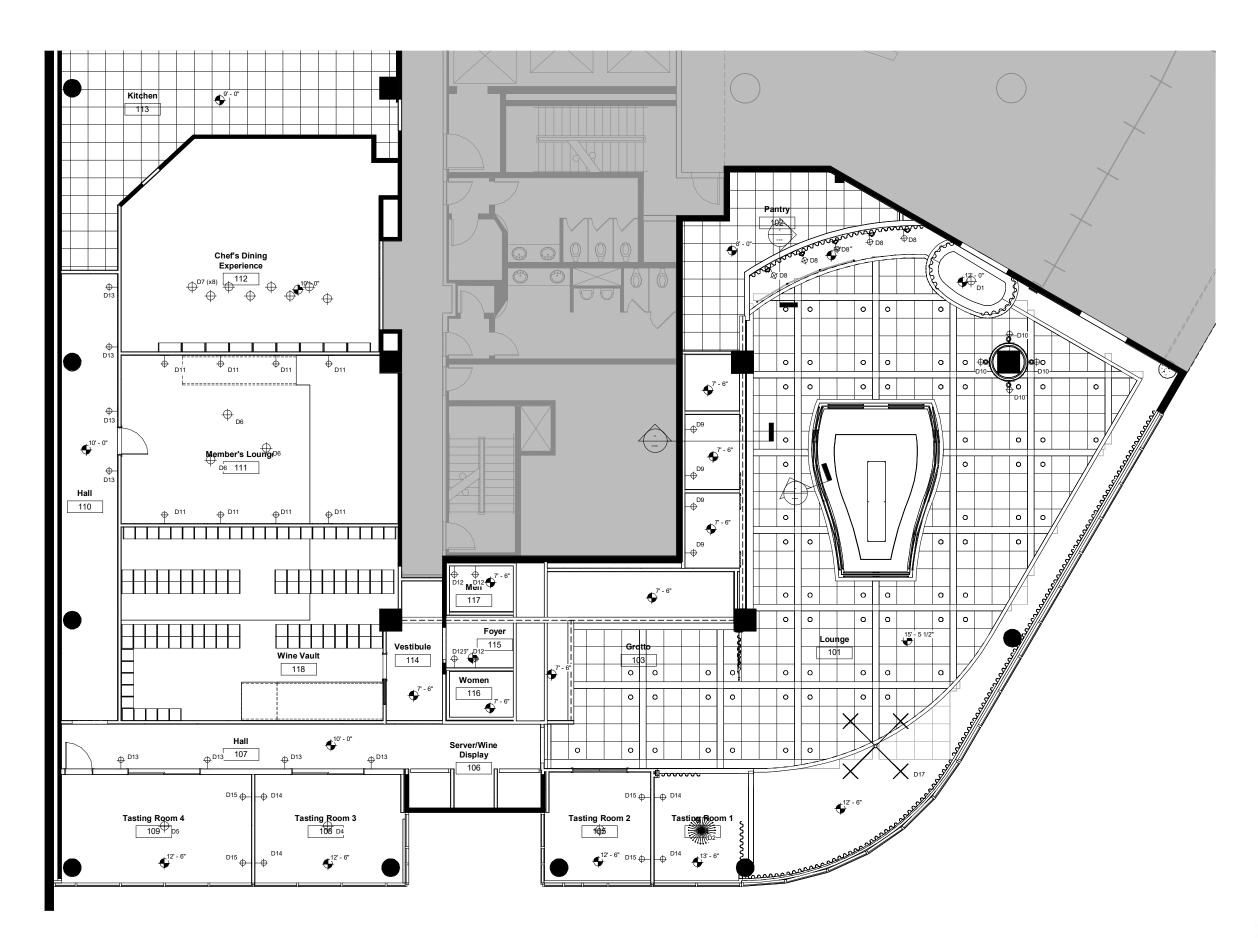

# BOTTLE BANK DESIGN DEVELOPMENT PACKAGE

11.04.2024







## LOUNGE INSPIRATION





### MEMBERS ONLY AREAS INSPIRATION





### **FLOOR PLAN**



### **REFLECTED CEILING PLAN**







# **INTERIOR VIEW: ENTRY**





**CURVED BANQUETTE: FURNISHINGS AND FINISHES** 



TABLE TOP CONCEPT







### INTERIOR VIEW: BAR VIEW FROM LOUNGE





### **BAR AND DRINK RAIL: FURNISHINGS AND FINISHES**





TABLE TOP(ST-01)

### DRAPERY & BANQUETTE FABRIC





SMOKED MIRROR AT COLUMNS (GL-01)

WOOD PLATFORM (WF-02)



SCONCE AT BACK WALL









### SINATRA BOOTHS: FURNISHINGS AND FINISHES





### INTERIOR VIEW: GROTTO & BAR













### **GROTTO: FURNISHINGS AND FINISHES**





### LOUNGE GROUPING A: FURNISHINGS AND FINISHES







DINING TABLE AND CHAIRS GROUPING

**CLOVER: FURNISHINGS AND FINISHES** 





### LOUNGE NEAR TASTING ROOM: FURNISHINGS AND FINISHES





## INTERIOR VIEW: GLASS TASTING ROOM







### SECOND TASTING ROOM: FURNISHINGS AND FINISHES

BOTTLE BANK D