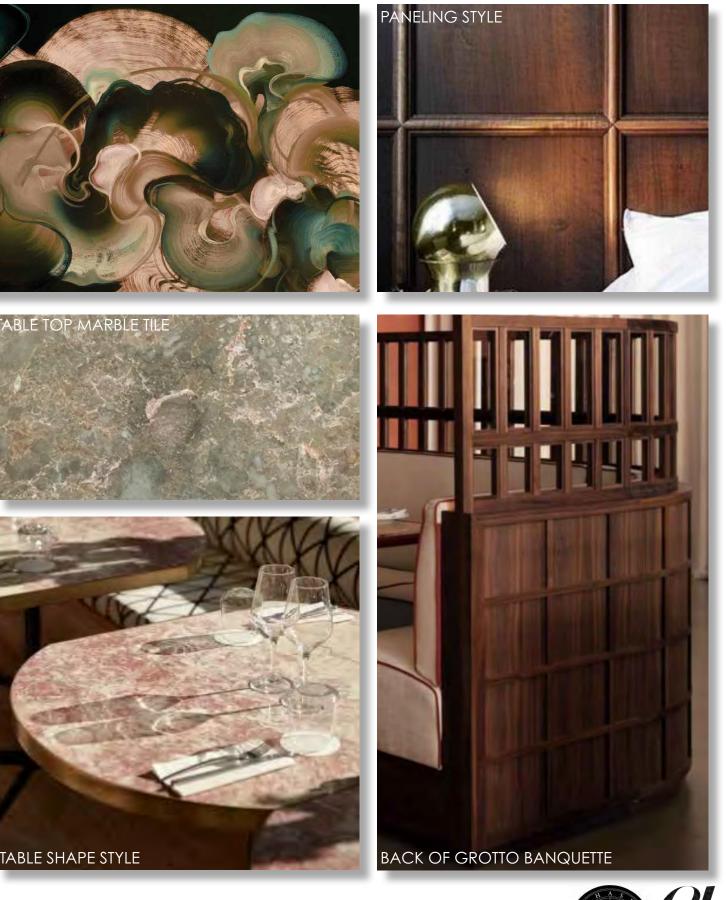

# BOTTLE BANK DESIGN DEVELOPMENT PACKAGE

11.04.2024







## LOUNGE INSPIRATION





### MEMBERS ONLY AREAS INSPIRATION





### **FLOOR PLAN**



### **REFLECTED CEILING PLAN**







# **INTERIOR VIEW: ENTRY**





**CURVED BANQUETTE: FURNISHINGS AND FINISHES** 



TABLE TOP CONCEPT







### INTERIOR VIEW: BAR VIEW FROM LOUNGE





### **BAR AND DRINK RAIL: FURNISHINGS AND FINISHES**





TABLE TOP(ST-01)

### DRAPERY & BANQUETTE FABRIC





SMOKED MIRROR AT COLUMNS (GL-01)

WOOD PLATFORM (WF-02)



SCONCE AT BACK WALL









### SINATRA BOOTHS: FURNISHINGS AND FINISHES





### INTERIOR VIEW: GROTTO & BAR













### **GROTTO: FURNISHINGS AND FINISHES**





### LOUNGE GROUPING A: FURNISHINGS AND FINISHES







DINING TABLE AND CHAIRS GROUPING

**CLOVER: FURNISHINGS AND FINISHES** 





### LOUNGE NEAR TASTING ROOM: FURNISHINGS AND FINISHES





## INTERIOR VIEW: GLASS TASTING ROOM







### SECOND TASTING ROOM: FURNISHINGS AND FINISHES

BOTTLE BANK DESIGN DEVELOPMENT | NOVEMBER 4, 2024

DRAPERY POCKET AT WINDOW WALL

### CHAIR FABRIC







### BOTTLE BANK DESIGN DEVELOPMENT | NOVEMBER 4, 2024

# **MEMBERS LOUNGE: FURNISHINGS AND FINISHES**







12

BARSTOOL AT COMMUNAL TABLE







### **CHEF'S EXPERIENCE: FURNISHINGS AND FINISHES**

### CEILING PAINT FINISH (PT-07)



### **CORRIDOR TO MEMBERS ONLY SPACES: FURNISHINGS AND FINISHES**



CORK WALL DESIGN DIRECTION









## **RESTROOMS: FU