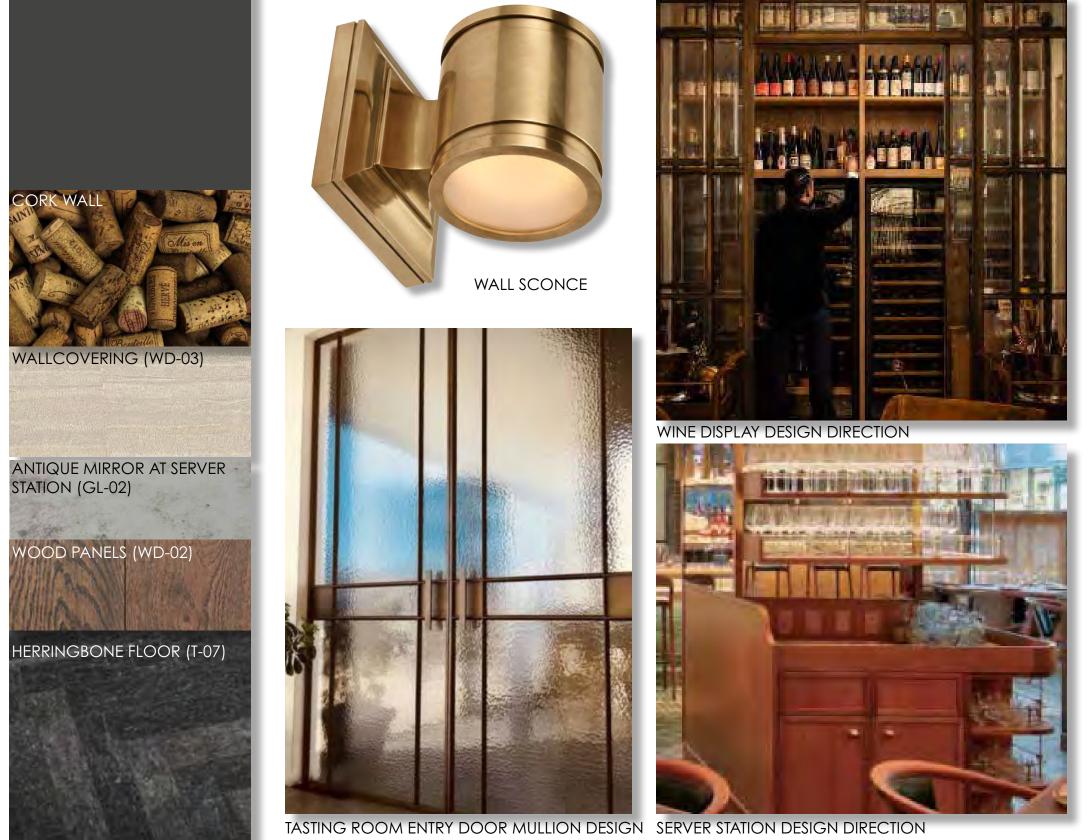

### **CORRIDOR TO MEMBERS ONLY SPACES: FURNISHINGS AND FINISHES**

CORK WALL DESIGN DIRECTION