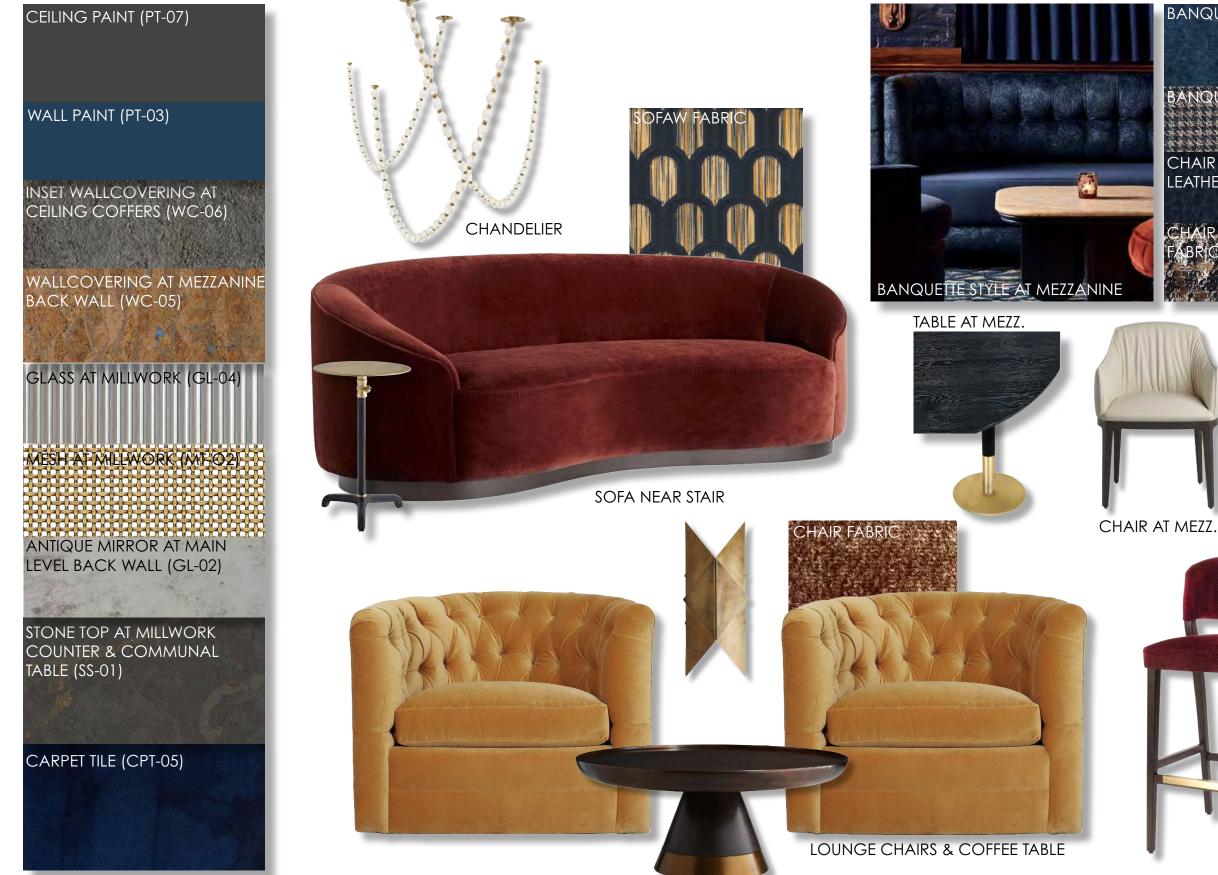

AND FINISHES**





TABLE TOP(ST-01)

### DRAPERY & BANQUETTE FABRIC





SMOKED MIRROR AT COLUMNS (GL-01)

WOOD PLATFORM (WF-02)



SCONCE AT BACK WALL









### SINATRA BOOTHS: FURNISHINGS AND FINISHES





### INTERIOR VIEW: GROTTO & BAR













### **GROTTO: FURNISHINGS AND FINISHES**





### LOUNGE GROUPING A: FURNISHINGS AND FINISHES







DINING TABLE AND CHAIRS GROUPING

**CLOVER: FURNISHINGS AND FINISHES** 





### LOUNGE NEAR TASTING ROOM: FURNISHINGS AND FINISHES





## INTERIOR VIEW: GLASS TASTING ROOM







### SECOND TASTING ROOM: FURNISHINGS AND FINISHES

BOTTLE BANK DESIGN DEVELOPMENT | NOVEMBER 4, 2024

DRAPERY POCKET AT WINDOW WALL

### CHAIR FABRIC







### BOTTLE BANK DESIGN DEVELOPMENT | NOVEMBER 4, 2024

# **MEMBERS LOUNGE: FURNISHINGS AND FINISHES**







12

BARSTOOL AT COMMUNAL TABLE







### **CHEF'S EXPERIENCE: FURNISHINGS AND FINISHES**

### CEILING PAINT FINISH (PT-07)



### **CORRIDOR TO MEMBERS ONLY SPACES: FURNISHINGS AND FINISHES**



CORK WALL DESIGN DIRECTION









## **RESTROOMS: FURNISHINGS AND FINISHES**

BOTTLE BANK DESIGN DEVELOPMENT | NOVEMBER 4, 2024



BACKLIT MIRROR



STONE VANITY CONCEPT