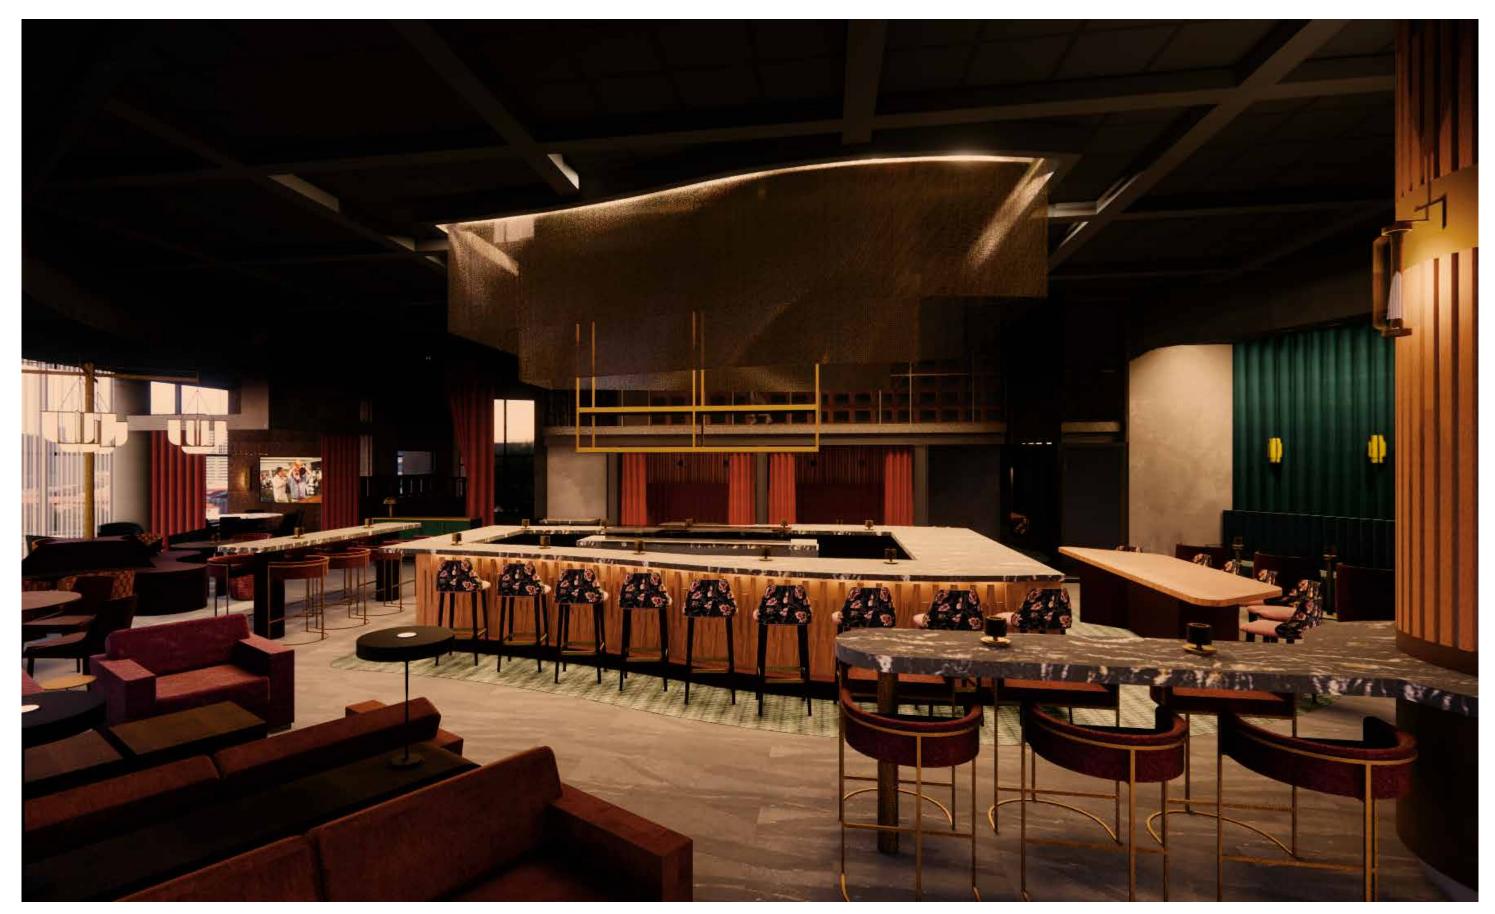

### INTERIOR VIEW: BAR VIEW FROM LOUNGE

### **BAR AND DRINK RAIL: FURNISHINGS AND FINISHES**

TABLE TOP(ST-01)