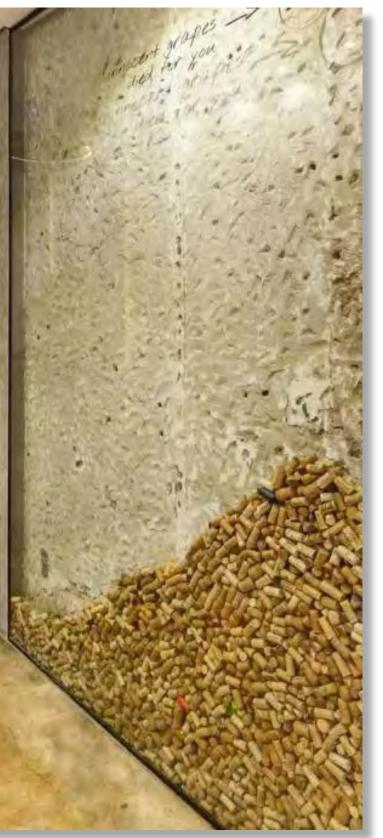

### **CORRIDOR TO MEMBERS ONLY SPACES: FURNISHINGS AND FINISHES**

CORK WALL DESIGN DIRECTION