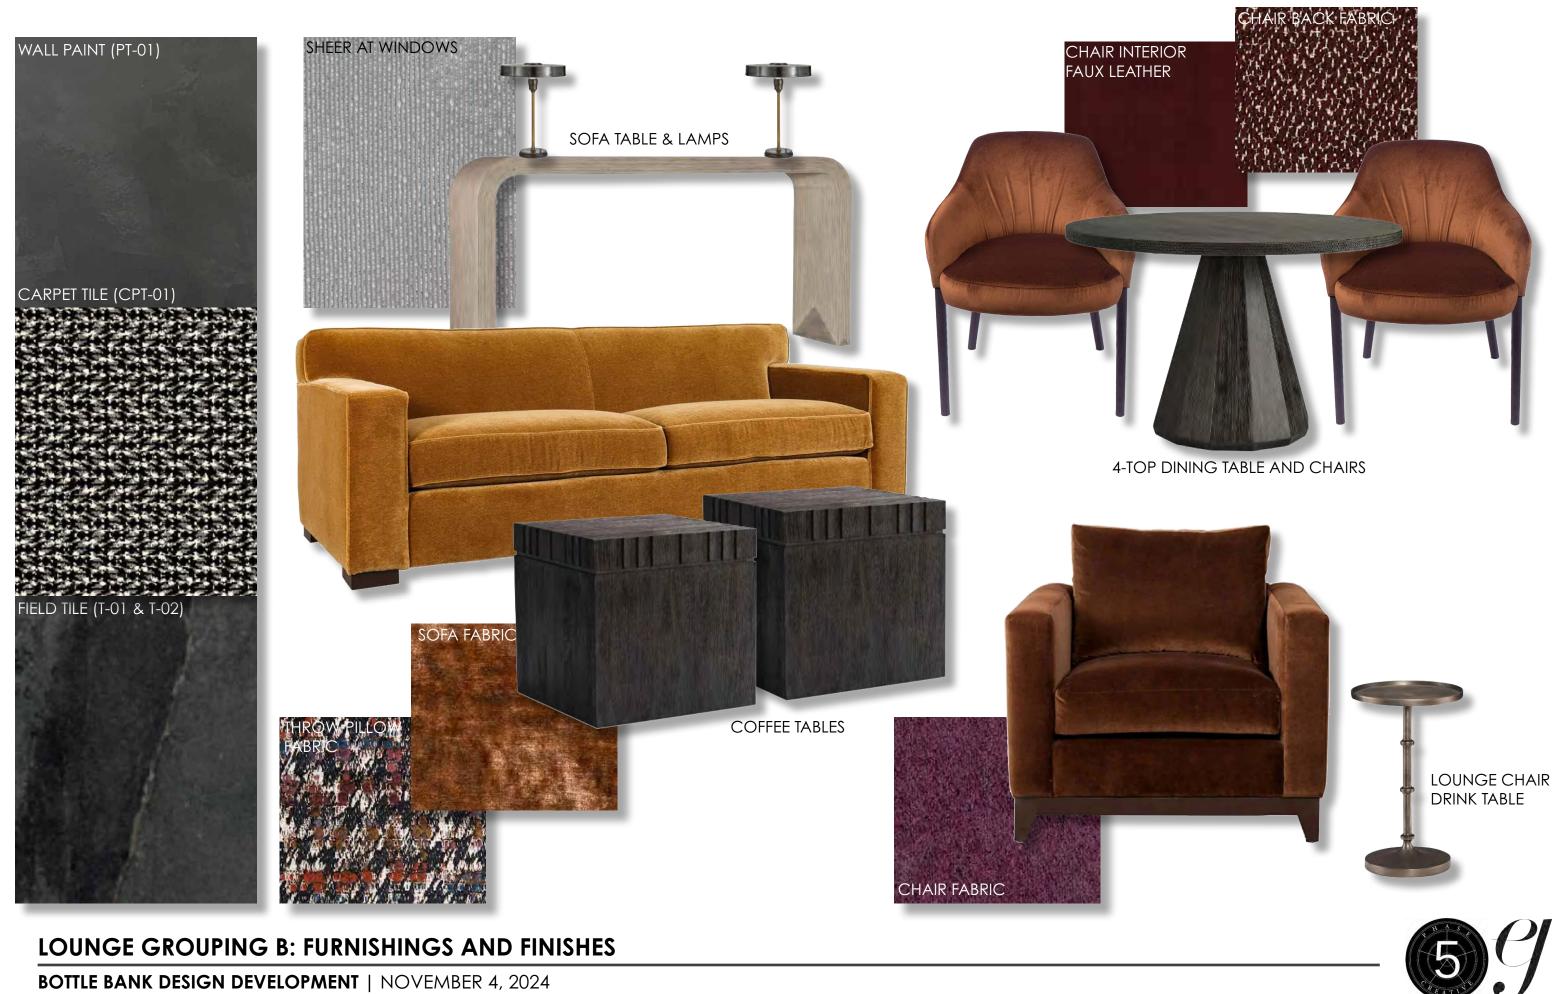

### LOUNGE GROUPING A: FURNISHINGS AND FINISHES

DINING TABLE AND CHAIRS GROUPING

**CLOVER: FURNISHINGS AND FINISHES** 