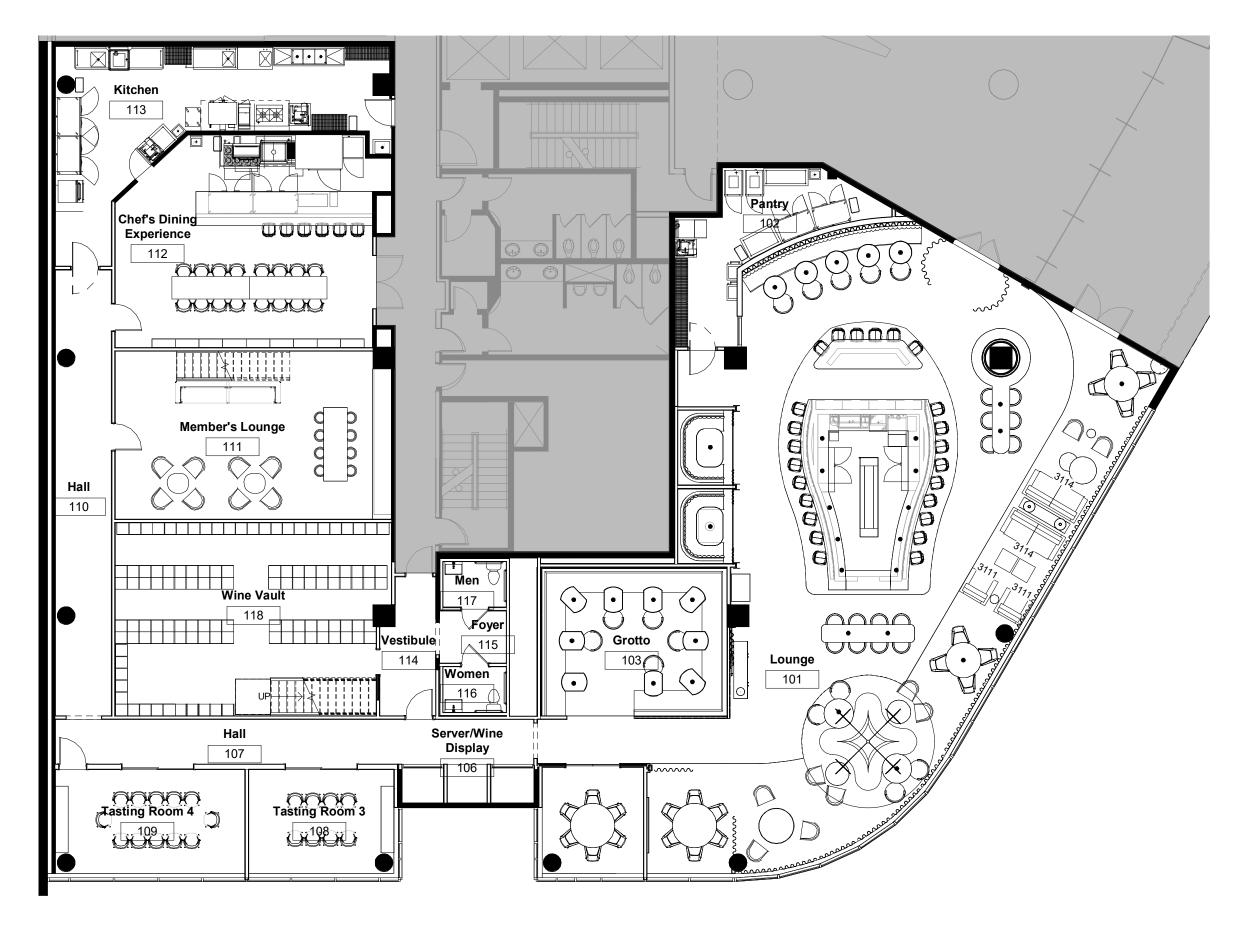

# BOTTLE BANK DESIGN DEVELOPMENT PACKAGE

11.04.2024







## LOUNGE INSPIRATION





### MEMBERS ONLY AREAS INSPIRATION





### **FLOOR PLAN**



### **REFLECTED CEILING PLAN**







# **INTERIOR VIEW: ENTRY**





**CURVED BANQUETTE: FURNISHINGS AND FINISHES** 



TABLE TOP CONCEPT







### INTERIOR VIEW: BAR VIEW FROM LOUNGE





### **BAR AND DRINK RAIL: FURNISHINGS AND FINISHES**





TABLE TOP(ST-01)

### DRAPERY & BANQUETTE FABRIC





SMOKED MIRROR AT COLUMNS (GL-01)

WOOD PLATFORM (WF-02)



SCONCE AT BACK WALL









### SINATRA BOOTHS: FURNISHINGS AND FINISHES





### INTERIOR VIEW: GROTTO & BAR













### **GROTTO: FURNISHINGS AND FINISHES**





### LOUNGE GROUPING A: FURNISHINGS AND FINISHES







DINING TABLE AND CHAIRS GROUPING

**CLOVER: FURNISHINGS AND FINISHES** 





### LOUNGE NEAR TASTING ROOM: FURNISHINGS AND FINISHES





## INTERIOR VIEW: GLASS TASTING ROOM







### SECO